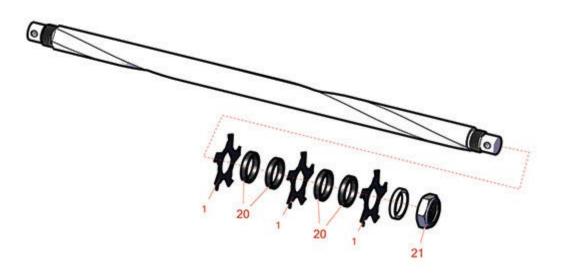

| R&R<br>Products       |                 | <b>Replaces Toro Greensmaster eFlex 2100</b><br><b>Parts</b><br>DPA Cutting Unit - Model 04251 & 04252<br>Left-Hand Carbide Grooming Reel - 04708 |                                              |            |                   |
|-----------------------|-----------------|---------------------------------------------------------------------------------------------------------------------------------------------------|----------------------------------------------|------------|-------------------|
|                       | R&R<br>Part No. | OEM<br>Part No.                                                                                                                                   | Description                                  | Qty<br>Req | Order<br>Quantity |
| Blades                |                 |                                                                                                                                                   |                                              |            |                   |
| 1                     | R110-2343       | 110-2343                                                                                                                                          | Groomer Blade - Carbide Tipped - Helix 1.5mm | 42         |                   |
| Other Parts Available |                 |                                                                                                                                                   |                                              |            |                   |
| 20                    | R70-1350        | 70-1350                                                                                                                                           | Spacer - 1/4 Fits Groomer Shaft              | 82         |                   |
| 21                    | R120-9653       | 120-9653                                                                                                                                          | Locknut - 7/8-14 Nylon Jam GR2               | 2          |                   |