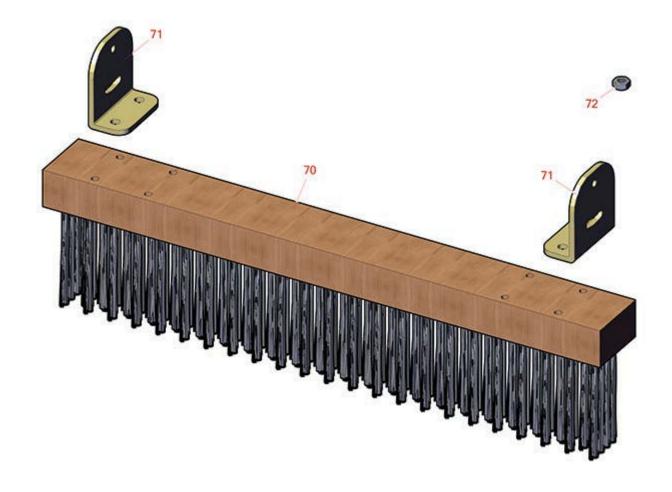

## **Replaces Toro Greensmaster eFlex 1820 Parts**

DPA Cutting Unit - Models 04289 & 04291 Out-Front Brush Kit - Model 04266

|    | R&R<br>Part No. | OEM<br>Part No.                                                                                          | Description                           | Qty<br>Req | Order<br>Quantity |
|----|-----------------|----------------------------------------------------------------------------------------------------------|---------------------------------------|------------|-------------------|
| 70 | R105-9602       | 105-9602                                                                                                 | Brush - Incl 2 Ea R150283 Brackets    | 1          |                   |
| 71 | R150283         | 120-9630                                                                                                 | Bracket - Brush - Fits R&R Brush Only | 2          |                   |
| 72 | R3296-29        | 1-804256,<br>3290-357,<br>3296-29,<br>915662P                                                            | Locknut - 5/16-18 ESNA                | 6          |                   |
| 72 | R32153-3        | 119-4038,<br>22-12-AJFD,<br>32127-35,<br>32146-5,<br>32153-3,<br>3296-18,<br>3296-29,<br>3296-31,<br>N/A | Locknut - 5/16-18 ESNA Zinc           | 6          |                   |