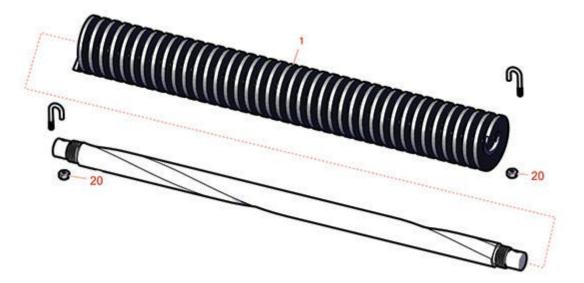

## Replaces Toro Greensmaster TriFlex 3420 Parts

DPA Cutting Unit - Models 04613, 04614 & 04615 Groomer Brush - Model 04713

| ltem <b>R&amp;R</b><br>No <b>Part No.</b> | OEM<br>Part No. | Description                    | Qty <b>Order</b><br>Req <b>Quantity</b> |
|-------------------------------------------|-----------------|--------------------------------|-----------------------------------------|
| Brushes                                   |                 |                                |                                         |
| 1 <b>R105-9635</b>                        | 105-9635        | Brush - Groomer                | 1                                       |
| Other Parts Available                     |                 |                                |                                         |
| 20 <b>R120-9659</b>                       | 120-9659        | Nut - 10-24 Lock, Nylon Insert | 2                                       |