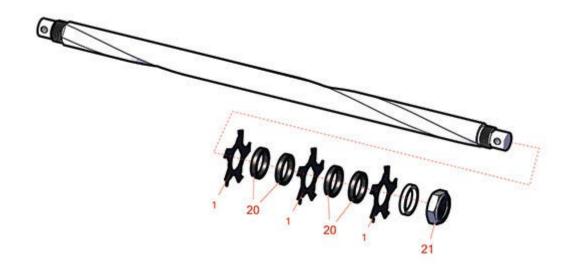

## **Replaces Toro Greensmaster TriFlex 3420 Parts**

DPA Cutting Unit - Models 04613, 04614 & 04615 Left-Hand Carbide Grooming Reel - 04708

|                       | R&R<br>Part No. | OEM<br>Part No. | Description                                  | Qty<br>Req | Order<br>Quantity |
|-----------------------|-----------------|-----------------|----------------------------------------------|------------|-------------------|
| Blades                |                 |                 |                                              |            |                   |
| 1                     | R110-2343       | 110-2343        | Groomer Blade - Carbide Tipped - Helix 1.5mm | 42         |                   |
| Other Parts Available |                 |                 |                                              |            |                   |
| 20                    | R70-1350        | 70-1350         | Spacer - 1/4 Fits Groomer Shaft              | 82         |                   |
| 21                    | R120-9653       | 120-9653        | Locknut - 7/8-14 Nylon Jam GR2               | 2          |                   |