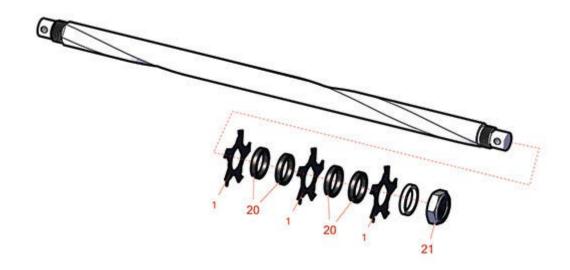

## **Replaces Toro Greensmaster TriFlex 3420 Parts**

DPA Cutting Unit - Models 04651, 04653 & 04655 Left-Hand Carbide Grooming Reel - 04708

|                       | R&R       | OEM      |                                              | Qty | Order    |
|-----------------------|-----------|----------|----------------------------------------------|-----|----------|
| No                    | Part No.  | Part No. | Description                                  | Req | Quantity |
| Blades                |           |          |                                              |     |          |
| 1                     | R110-2343 | 110-2343 | Groomer Blade - Carbide Tipped - Helix 1.5mm | 42  |          |
| Other Parts Available |           |          |                                              |     |          |
| 20                    | R70-1350  | 70-1350  | Spacer - 1/4 Fits Groomer Shaft              | 82  |          |
| 21                    | R120-9653 | 120-9653 | Locknut - 7/8-14 Nylon Jam GR2               | 2   |          |