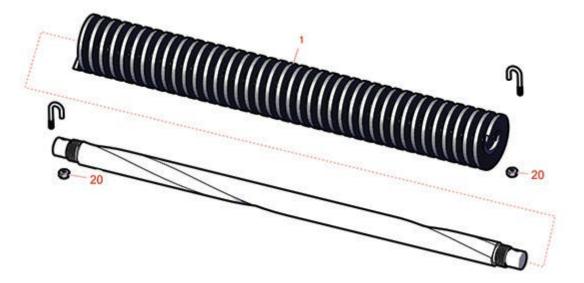

## Replaces Toro Greensmaster eTriFlex 3360 Parts

DPA Cutting Unit - Models 04651, 04653 & 04655 Groomer Brush - Model 04713

| ltem <b>R&amp;R</b><br>No <b>Part No.</b> | OEM<br>Part No. | Description                    | Qty <b>Order</b><br>Req <b>Quantity</b> |
|-------------------------------------------|-----------------|--------------------------------|-----------------------------------------|
| Brushes                                   |                 |                                |                                         |
| 1 <b>R105-9635</b>                        | 105-9635        | Brush - Groomer                | 1                                       |
| Other Parts Available                     |                 |                                |                                         |
| 20 <b>R120-9659</b>                       | 120-9659        | Nut - 10-24 Lock, Nylon Insert | 2                                       |