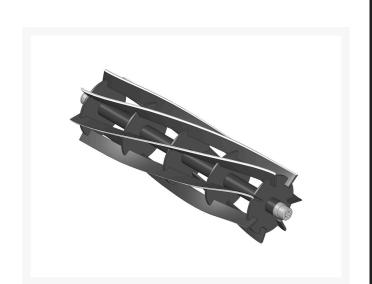

## **Reel - 7 Blade** R95-2770

## Details

R&R Reel blades are expertly crafted from premium high carbon-boron alloy steel, heat-treated to perfectly complement both R&R and OEM bedknives. Each reel undergoes precision cylindrical grinding on bearing surfaces, followed by relief grinding for optimal performance. Advanced computer balancing ensures extended reel and bearing life. Backed by our lifetime guarantee against defects in materials and craftsmanship under normal use, R&R Reels deliver unmatched durability and cutting precision you can trust.

- Premium Construction: Made from high carbon-boron alloy steel and heat-treated to match R&R and OEM bedknives for superior performance.
- Precision Engineering: Cylindrically and relief ground, then computer balanced to maximize reel and bearing life.
- Lifetime Guarantee: Backed by a lifetime warranty against material and workmanship defects under normal use.