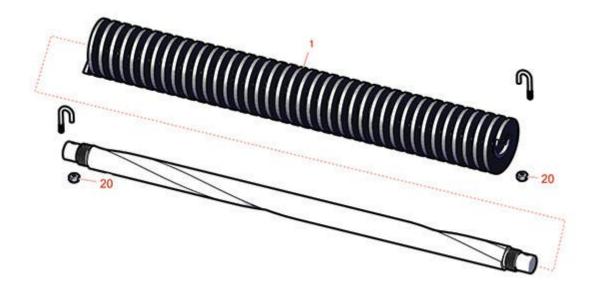

## **Replaces Toro Greensmaster 3250-D Parts**

DPA Cutting Unit - Model 04652, 04654 & 04656 Groomer Brush - Model 04713

| Item <b>R&amp;R</b><br>No <b>Part No.</b> | OEM<br>Part No. | Description                    | Qty <b>Order</b><br>Req <b>Quantity</b> |
|-------------------------------------------|-----------------|--------------------------------|-----------------------------------------|
| Brushes                                   |                 |                                |                                         |
| 1 <b>R105-9635</b>                        | 105-9635        | Brush - Groomer                | 1                                       |
| Other Parts Availa                        | able            |                                |                                         |
| 20 <b>R120-9659</b>                       | 120-9659        | Nut - 10-24 Lock, Nylon Insert | 2                                       |