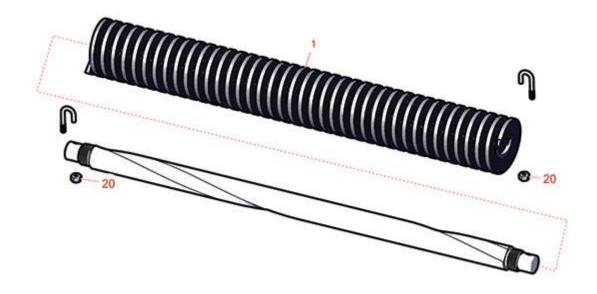

## **Replaces Toro Greensmaster 3120 Parts**

DPA Cutting Unit - Models 04652, 04654 & 04656 Groomer Brush - Model 04713

|                       | R&R<br>Part No. | OEM<br>Part No. | Description                    | Qty<br>Req | Order<br>Quantity |
|-----------------------|-----------------|-----------------|--------------------------------|------------|-------------------|
| Brushes               |                 |                 |                                |            |                   |
| 1                     | R105-9635       | 105-9635        | Brush - Groomer                | 1          |                   |
| Other Parts Available |                 |                 |                                |            |                   |
| 20                    | R120-9659       | 120-9659        | Nut - 10-24 Lock, Nylon Insert | 2          |                   |