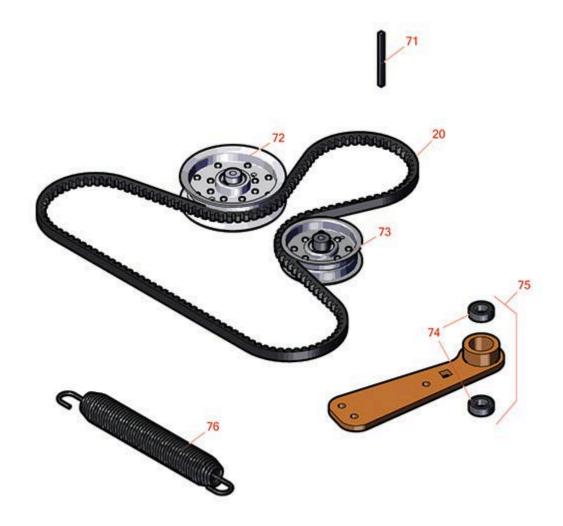

## **Replaces Scag STCII - Tiger Cat II Parts**

52in Zero-Turn Mower Drive System

|                       | R&R<br>Part No. | OEM<br>Part No. | Description                       | Qty<br>Req | Order<br>Quantity |
|-----------------------|-----------------|-----------------|-----------------------------------|------------|-------------------|
| Belts                 |                 |                 |                                   |            |                   |
| 20                    | RZS485649       | 485649          | Belt - Pump Drive                 | 1          |                   |
| Other Parts Available |                 |                 |                                   |            |                   |
| 71                    | RZS04063-28     | 04063-28        | Key - 1/4 x 1/4 x 3.5 in          | 1          |                   |
| 72                    | RZS483215       | 483215          | Pulley - Idler 5 in               | 1          |                   |
| 73                    | RZS484128       | 484128          | Pulley - Idler 4 in               | 1          |                   |
| 74                    | RZS48224        | 48224           | Bearing                           | 2          |                   |
| 75                    | RZS462860       | 462860          | Idler Arm Assembly - with Bearing | 1          |                   |
| 76                    | RZS484202       | 484202          | Spring - Idler Arm                | 1          |                   |