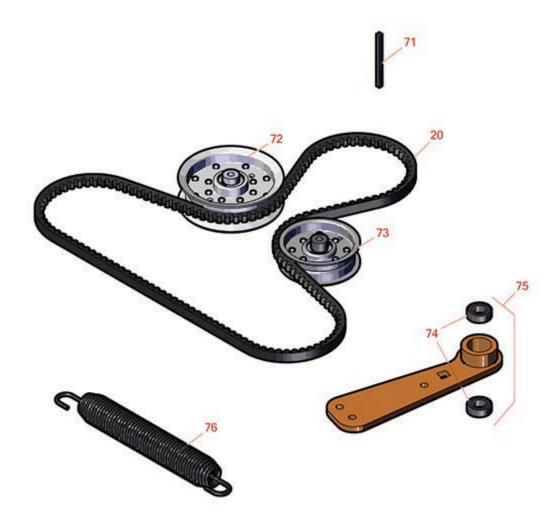

## **Replaces Scag STCII - Tiger Cat II Parts**

48in Zero-Turn Mower Drive System

|                       | R&R<br>Part No. | OEM<br>Part No. | Description                       | Qty<br>Req | Order<br>Quantity |
|-----------------------|-----------------|-----------------|-----------------------------------|------------|-------------------|
| Belts                 |                 |                 |                                   |            |                   |
| 20                    | RZS485649       | 485649          | Belt - Pump Drive                 | 1          |                   |
| Other Parts Available |                 |                 |                                   |            |                   |
| 71                    | RZS04063-28     | 04063-28        | Key - 1/4 x 1/4 x 3.5 in          | 1          |                   |
| 72                    | RZS483215       | 483215          | Pulley - Idler 5 in               | 1          |                   |
| 73                    | RZS484128       | 484128          | Pulley - Idler 4 in               | 1          |                   |
| 74                    | RZS48224        | 48224           | Bearing                           | 2          |                   |
| 75                    | RZS462860       | 462860          | Idler Arm Assembly - with Bearing | 1          |                   |
| 76                    | RZS484202       | 484202          | Spring - Idler Arm                | 1          |                   |