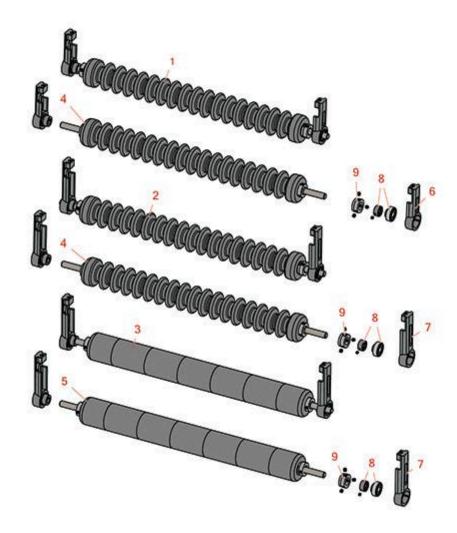

## **Replaces Toro Reelmaster 216 Parts**

Order

Qty

Traction Unit
Minuteman Rollers
OEM
Part No Description

|      | Part No.                                                                                    | Part No.      | Description                           | Req | Quantity |
|------|---------------------------------------------------------------------------------------------|---------------|---------------------------------------|-----|----------|
| Com  | plete Minutem                                                                               | an Roller Sys | tems                                  |     |          |
| 1    | RMT2001                                                                                     |               | Minuteman Front Grooved Roller System | 0   |          |
|      | Detail Description: Complete roller systems include roller and two brackets with bearings.: |               |                                       |     |          |
| 2    | RMT2002                                                                                     |               | Minuteman Rear Grooved Roller System  | 0   |          |
|      | Detail Description: Complete roller systems include roller and two brackets with bearings.: |               |                                       |     |          |
| 3    | RMT2003                                                                                     |               | Minuteman Rear Smooth Roller System   | 0   |          |
|      | Detail Description: Complete roller systems include roller and two brackets with bearings.: |               |                                       |     |          |
| Minu | teman Rollers                                                                               | Only          |                                       |     |          |
| 4    | RM524                                                                                       |               | Minuteman Grooved Roller Only         | 0   |          |
|      | Detail Description: Use with Minuteman Roller Bracket System Only:                          |               |                                       |     |          |
| 5    | RM525                                                                                       |               | Minuteman Smooth Roller Only          | 0   |          |
|      | Detail Description: Use with Minuteman Roller Bracket System Only:                          |               |                                       |     |          |
| Othe | r Parts Availab                                                                             | ole           |                                       |     |          |
| 6    | RT221                                                                                       |               | Bracket - Front RH/LH                 | 2   |          |
| 7    | RT231                                                                                       |               | Bracket - Rear RH/LH                  | 2   |          |
| 8    | RMMB157                                                                                     |               | Bearing w/Locking Collar              | 2   |          |
| 9    | RMM3                                                                                        |               | End Hub - 7/8 ID                      | 2   |          |
|      |                                                                                             |               |                                       |     |          |