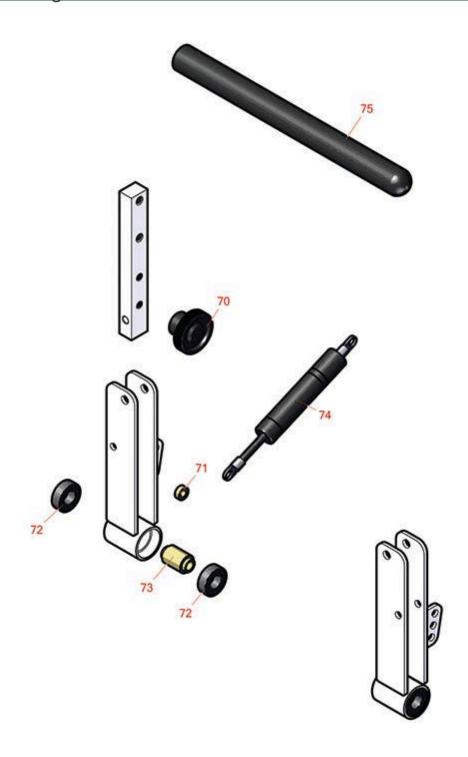

## **Replaces Scag SCZ - Cheetah Parts**

72in Zero-Turn Mower Steering Column

## **Replaces Scag SCZ - Cheetah Parts**

72in Zero-Turn Mower Steering Column

| Item <b>R&amp;R</b><br>No <b>Part</b> |       | OEM<br>Part No. | Description           | Qty <b>Order</b><br>Req <b>Quantity</b> |
|---------------------------------------|-------|-----------------|-----------------------|-----------------------------------------|
|                                       |       |                 |                       |                                         |
| 70 <b>RZS4</b>                        | 83269 | 483269          | Knob - Control Handle | 2                                       |
| 71 <b>RZS4</b>                        | 3827  | 43827           | Spacer                | 2                                       |
| 72 <b>RZS4</b>                        | 8224  | 48224           | Bearing               | 4                                       |
| 73 <b>RZS4</b>                        | 3600  | 43600           | Spacer - Bearing      | 2                                       |
| 74 <b>RZS4</b>                        | 84193 | 484193          | Dampener              | 2                                       |
| 75 <b>RZS4</b>                        | 84376 | 484376          | Grip - Control Handle | 2                                       |