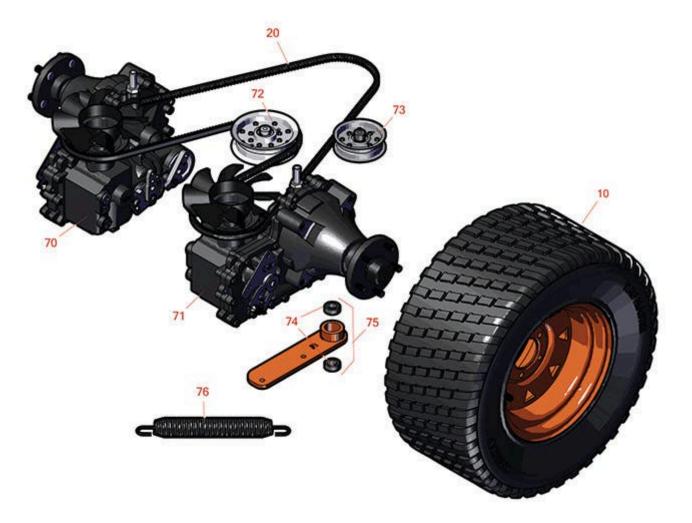

| R                     | & R<br>ducts |          | aces Scag SCZ - Cheetah Parts<br>pro-Turn Mower |     |          |
|-----------------------|--------------|----------|-------------------------------------------------|-----|----------|
|                       | R&R          | OEM -    |                                                 | Qty | Order    |
|                       | Part No.     | Part No. | Description                                     | Req | Quantity |
| Tires & Wheels        |              |          |                                                 |     |          |
| 0                     | TIRES        |          | Click Here to View Complete Tire Selection      | 0   |          |
| 10                    | RZS484024    | 484024   | Tire & Wheel - 24x12.00-12 Carlisle Turf Master | 2   |          |
| Belts                 |              |          |                                                 |     |          |
| 20                    | RZS483165    | 483165   | Belt - Pump Drive                               | 1   |          |
| Other Parts Available |              |          |                                                 |     |          |
| 70                    | RZS483798    | 483798   | Transaxle - RH                                  | 1   |          |
| 71                    | RZS483797    | 483797   | Transaxle - LH                                  | 1   |          |
| 72                    | RZS483215    | 483215   | Pulley - Idler 5 in                             | 1   |          |
| 73                    | RZS484128    | 484128   | Pulley - Idler 4 in                             | 1   |          |
| 74                    | RZS48224     | 48224    | Bearing                                         | 2   |          |
| 75                    | RZS462259    | 462259   | Idler Arm Assembly - with Bearing               | 1   |          |
| 76                    | RZS484202    | 484202   | Spring - Idler Arm                              | 1   |          |