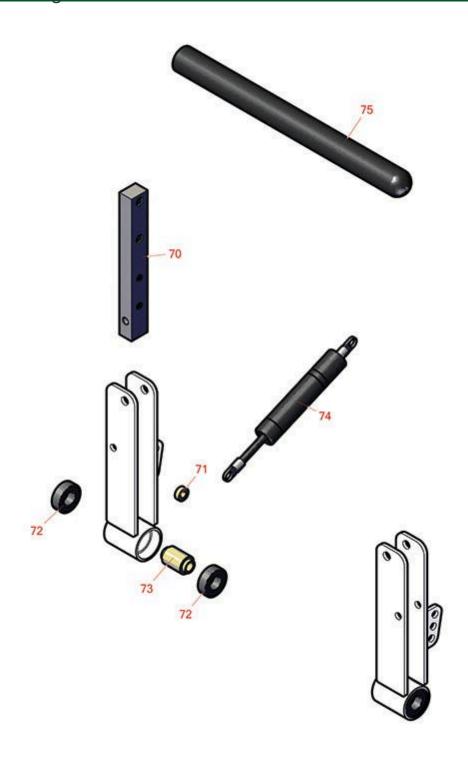

## **Replaces Scag SCZ - Cheetah Parts**

52in Zero-Turn Mower Steering Column

|    | R&R<br>Part No. | OEM<br>Part No. | Description           | Qty<br>Req | Order<br>Quantity |
|----|-----------------|-----------------|-----------------------|------------|-------------------|
| 70 | RZS422372       |                 | Bar - Control Lever   | 2          |                   |
| 71 | RZS43827        | 43827           | Spacer                | 2          |                   |
| 72 | RZS48224        | 48224           | Bearing               | 4          |                   |
| 73 | RZS43600        | 43600           | Spacer - Bearing      | 2          |                   |
| 74 | RZS484193       | 484193          | Dampener              | 2          |                   |
| 75 | RZS484376       | 484376          | Grip - Control Handle | 2          |                   |