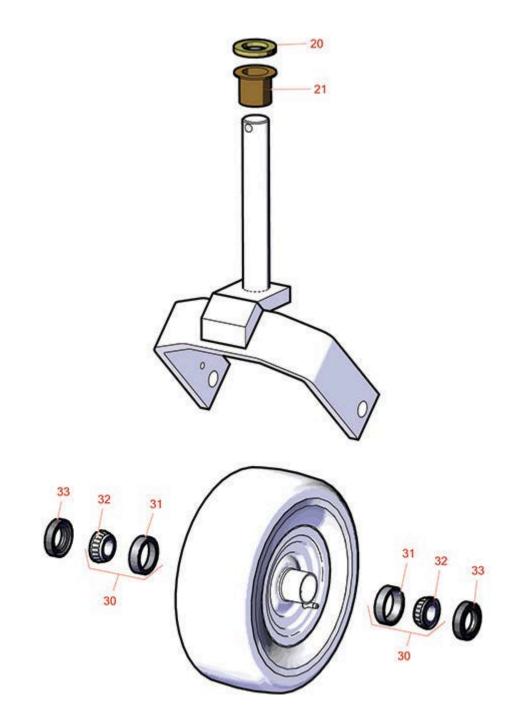

## Replaces Lastec WZ400 Articulator Mower Parts

Zero-Turn Mower with 73in Deck - Model D2573 Caster Wheel

|    | R&R<br>Part No.                                                                      | OEM<br>Part No. | Description             | Qty<br>Req | Order<br>Quantity |
|----|--------------------------------------------------------------------------------------|-----------------|-------------------------|------------|-------------------|
|    |                                                                                      |                 |                         |            |                   |
| 20 | RT132                                                                                | T132            | Spacer - 1/4            | 1          |                   |
| 21 | RP203                                                                                | P203            | Bushing - Flanged       | 2          |                   |
| 30 | R500534                                                                              | P292            | Bearing - with Cup      | 2          |                   |
|    | Detail Description: Kit includes: 1 ea R254-78- Bearing Cone & R254-79 Bearing Cone: |                 |                         |            |                   |
| 31 | R254-79                                                                              |                 | Cup - Bearing           | 2          |                   |
|    | Detail Description: Use R254-79M installation mandrel to properly install race.:     |                 |                         |            |                   |
| 32 | R254-78                                                                              |                 | Tapered Bearing Cone    | 2          |                   |
| 33 | RP293                                                                                | P293            | Seal - Fits RA150 Wheel | 2          |                   |