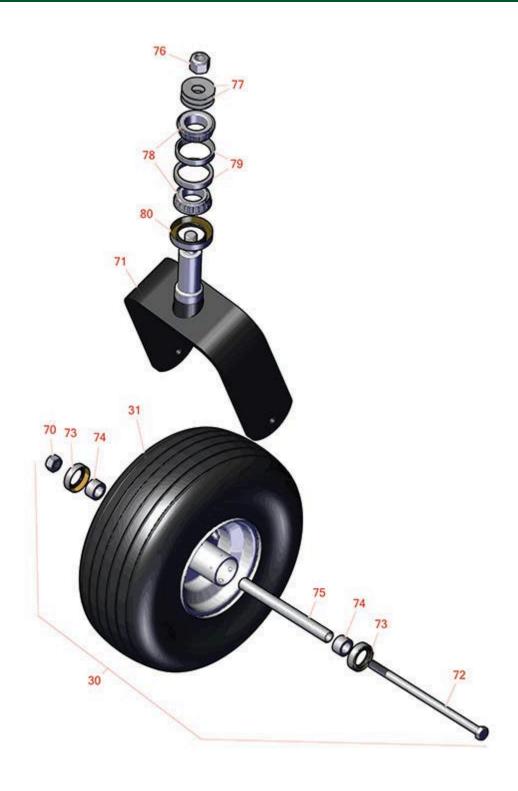

## **Replaces Toro Groundsmaster 7210 Parts**

Zero-Turn Mower with 62in Deck - Model 30465 Caster Wheel

|    | R&R<br>Part No.                                                                                                                                                                                                      | OEM<br>Part No.                                                                                           | Description                                           | Qty<br>Req | Order<br>Quantity |
|----|----------------------------------------------------------------------------------------------------------------------------------------------------------------------------------------------------------------------|-----------------------------------------------------------------------------------------------------------|-------------------------------------------------------|------------|-------------------|
| 0  | TIRES                                                                                                                                                                                                                |                                                                                                           | Click Here to View Complete<br>Tire Selection         | 0          |                   |
| 30 | R108-9954                                                                                                                                                                                                            | 108-9954                                                                                                  | Caster Wheel Assy - 15x6.00-6                         | 2          |                   |
| 31 | RCT5180311                                                                                                                                                                                                           | 108-9955,<br>133-4724                                                                                     | Tire - 15x6.00-6 Nhs (4 Ply)<br>Carlisle Straight Rib | 2          |                   |
|    | Detail Description: The Straight Rib tire is designed with tread grooves to channel moisture away from the contact patch and provides a slight lateral traction which can be helpful when traversing mild inclines.: |                                                                                                           |                                                       |            |                   |
| 70 | R3296-25                                                                                                                                                                                                             | 30-3380,<br>32127-21,<br>32127-31,<br>3290-160,<br>3290-33,<br>3296-13,<br>3296-25,<br>3296-45,<br>329645 | Locknut - 1/2-13 Heavy ESNA                           | 0          |                   |
| 71 | R108-9946-03                                                                                                                                                                                                         | 108-9946-03                                                                                               | Caster Fork                                           | 2          |                   |
| 72 | R325-39                                                                                                                                                                                                              | 325-39                                                                                                    | Bolt - Hx HD 1/2-13 x 9 1/2                           | 2          |                   |
| 73 | R1-633580                                                                                                                                                                                                            | 1-633580,<br>1-633581                                                                                     | Seal - Grease                                         | 4          |                   |
| 74 | R1-633581                                                                                                                                                                                                            | 1-633581                                                                                                  | Spacer                                                | 4          |                   |
| 75 | R1-633959                                                                                                                                                                                                            | 1-633959                                                                                                  | Spacer - Front Castor                                 | 2          |                   |
| 76 | R3296-51                                                                                                                                                                                                             | 3296-51,<br>3296-81                                                                                       | Nut - Nylon Lock 3/4-10 Gr 8                          | 2          |                   |
| 77 | R108-9957                                                                                                                                                                                                            | 108-9957                                                                                                  | Washer - Belleville                                   | 4          |                   |
| 78 | R254-106                                                                                                                                                                                                             | 254-106                                                                                                   | Tapered Bearing Cone                                  | 4          |                   |
| 79 | R254-107                                                                                                                                                                                                             | 254-107                                                                                                   | Cup - Bearing                                         | 4          |                   |
| 80 | R69-2980                                                                                                                                                                                                             | 69-2980                                                                                                   | Seal                                                  | 2          |                   |