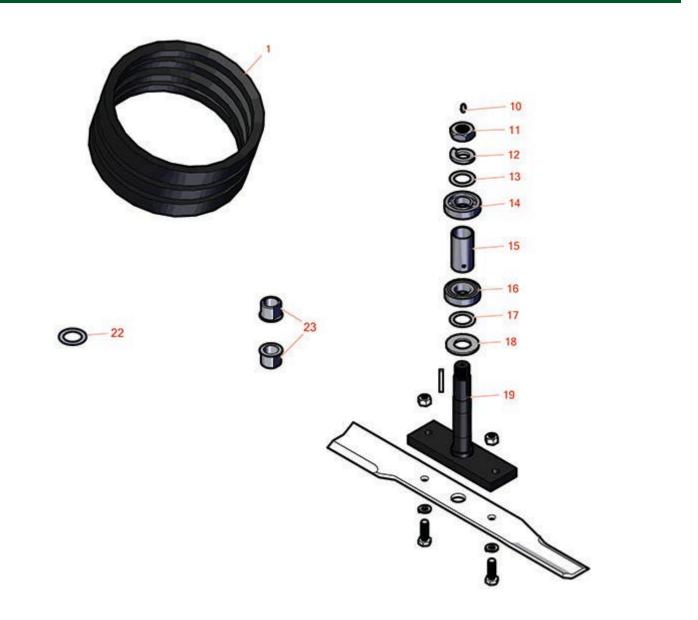

**Replaces Progressive Turf TD65-2 Parts** 

Rotary Mower Deck Parts

|                       | R&R<br>Part No. | OEM<br>Part No. | Description                 | Qty<br>Req | Order<br>Quantity |
|-----------------------|-----------------|-----------------|-----------------------------|------------|-------------------|
| Belts                 |                 |                 |                             |            |                   |
| 1                     | RTD-1315        | 521315          | Belt - Deck 65              | 4          |                   |
| Other Parts Available |                 |                 |                             |            |                   |
| 10                    | R302-5          |                 | Fitting - Grease            | 7          |                   |
| 11                    | RPT521003       | 521003          | Hex Nut - L.H.              | 7          |                   |
| 12                    | RPT521002       | 521002          | Lockwasher L.H. (3 Pc Kit)  | 3          |                   |
| 13                    | RTD-1301        | 521301          | Washer - 1 Shim Set/9       | 1          |                   |
| 14                    | R350759         | 521302          | Bearing - Spindle           | 7          |                   |
| 14                    | RZBB037-6023-00 |                 | Bearing                     | 7          |                   |
| 15                    | RTD-1304        | 521304          | Spacer - Spindle Brg 65DECK | 7          |                   |
| 16                    | RTD-1701        | 521701          | Bearing - Ball              | 7          |                   |
| 17                    | RTD-1305        | 521305          | Washer - 1 Shim Set/9       | 1          |                   |
| 18                    | RTD-1306        | 521306          | Shield - Dirt SET/3         | 3          |                   |
| 19                    | RTD-1307        | 521307          | Spindle - Blade             | 7          |                   |
| 22                    | RTD-1004        | 521004          | Washer - 1-1/4 Shim Set/9   | 1          |                   |
| 23                    | R521818         | 521818          | Bushing - Caster            | 12         |                   |