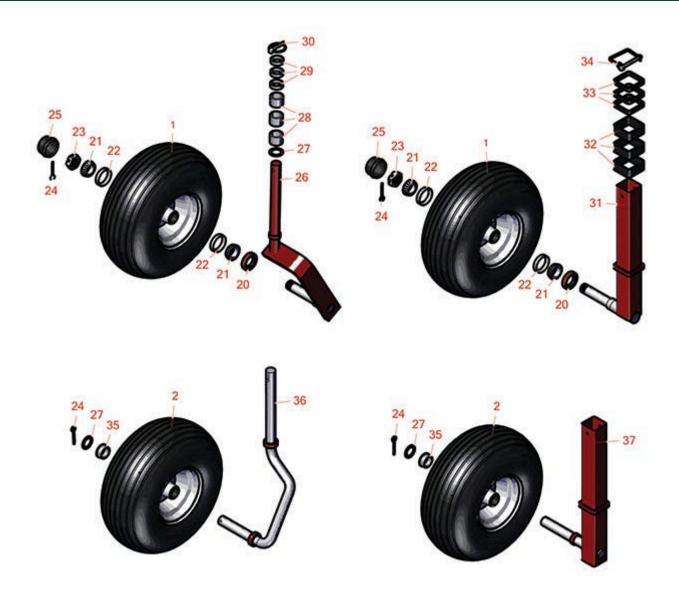

## **Replaces Progressive Turf TD65-2 Parts**

Rotary Mower Caster Wheel

|       | R&R<br>Part No.                    | OEM<br>Part No.   | Description                        | Qty <b>Order</b><br>Req <b>Quantity</b> |  |
|-------|------------------------------------|-------------------|------------------------------------|-----------------------------------------|--|
| Tires | & Wheels                           |                   |                                    |                                         |  |
| 1     | R522317                            | 522317            | Tire & Wheel - 15x6.00-6 Rib       | ire & Wheel - 15x6.00-6 Rib 10          |  |
| 1     | RTK606-4R-I                        | 522316            | Tire - 15x6.00-6 (4 Ply) Kenda Rib | 10                                      |  |
| 2     | RTD-1788                           | 521318,<br>521788 | Tire & Wheel                       | 10                                      |  |
| Othe  | r Parts Available                  |                   |                                    |                                         |  |
| 20    | R140527                            | 521493            | Seal - Grease                      | 10                                      |  |
| 21    | R254-94                            | 521494            | Tapered Bearing Cone               | 20                                      |  |
| 22    | R254-72                            | 521744            | Cup - Bearing                      | 20                                      |  |
| 23    | R140528                            | 521474,<br>521747 | Nut - 1-14 Slotted Jam             | 12                                      |  |
| 24    | R460052                            | 521752            | Pin - Cotter 3/16 x 1-1/2          | 12                                      |  |
| 25    | R140526                            | 521748            | Cap - Grease                       | 10                                      |  |
| 26    | R522313                            | 522313            | Swivel Caster Fork                 | 6                                       |  |
|       | Detail Description: Incl: R140528: |                   |                                    |                                         |  |
| 27    | RTD-1320                           | 521320            | Spacer - Caster Wheel (10)         | 2                                       |  |
| 28    | R521021                            | 521021            | Spacer - 1 x 1 (Set 6)             | 3                                       |  |
| 29    | R521022                            | 521022            | Spacer - 3/8 x 1 Set/6             | 3                                       |  |
| 30    | RTD-1038RD                         | 521038RD          | Pin - 5/16 Lynch Set/4             | 2                                       |  |
| 31    | R522314                            | 522314            | Caster Arm - Incl R140528          | 4                                       |  |
| 32    | RTD-1039                           | 521039            | Spacer - 1 Sq Set/6                | 2                                       |  |
| 33    | RTD-1040                           | 521040            | Spacer - Sq 3/8 Set/6              | 2                                       |  |
| 34    | RTD-1038                           | 521038            | Clip - 5/16 Quick Set/4            | 2                                       |  |
|       |                                    |                   |                                    |                                         |  |

## **Replaces Progressive Turf TD65-2 Parts**

Rotary Mower Caster Wheel

| ltem <b>R&amp;R</b><br>No <b>Part No.</b> | OEM<br>Part No. | Description         | Qty <b>Order</b><br>Req <b>Quantity</b> |
|-------------------------------------------|-----------------|---------------------|-----------------------------------------|
| 35 <b>RTD-1787</b>                        | 521787          | Bushing - Wheel     | 10                                      |
| 36 <b>RTD-1317</b>                        | 521317          | Caster Fork - Front | 6                                       |
| 37 <b>RTD-1352</b>                        | 521352          | Caster Fork - Rear  | 4                                       |