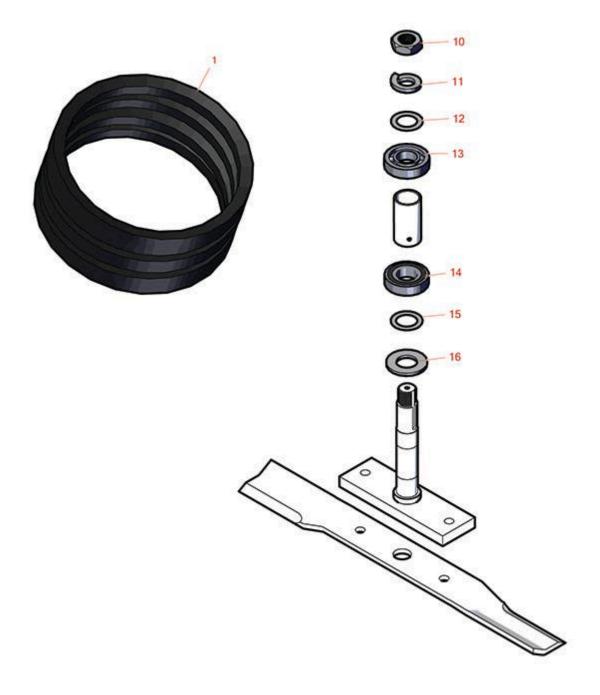

## **Replaces Progressive Turf SDR-65 Parts**

Rotary Mower Mower Parts

|       | R&R<br>Part No.   | OEM<br>Part No. | Description                | Qty <b>Order</b><br>Req <b>Quantity</b> |
|-------|-------------------|-----------------|----------------------------|-----------------------------------------|
| Belts |                   |                 |                            |                                         |
| 1     | RTD-1315          | 521315          | Belt - Deck 65             | 2                                       |
| Othe  | r Parts Available |                 |                            |                                         |
| 10    | RPT521003         | 521003          | Hex Nut - L.H.             | 1                                       |
| 11    | RPT521002         | 521002          | Lockwasher L.H. (3 Pc Kit) | 1                                       |
| 12    | RTD-1301          | 521301          | Washer - 1 Shim Set/9      | 1                                       |
| 12    | RTD-1004          | 521004          | Washer - 1-1/4 Shim Set/9  | 1                                       |
| 13    | R350759           | 521302          | Bearing - Spindle          | 1                                       |
| 13    | RZBB037-6023-00   |                 | Bearing                    | 1                                       |
| 13    | RTD-1005          | 521005          | Bearing - Ball             | 1                                       |
| 14    | RTD-1701          | 521701          | Bearing - Ball             | 1                                       |
| 15    | RTD-1305          | 521305          | Washer - 1 Shim Set/9      | 1                                       |
| 15    | RTD-1008          | 521008          | Washer - 1-3/8 Shim Set/9  | 1                                       |
| 16    | RTD-1306          | 521306          | Shield - Dirt SET/3        | 1                                       |
| 16    | RTD-1009          | 521009          | Shield - Dirt Set/9        | 1                                       |
|       |                   |                 |                            |                                         |