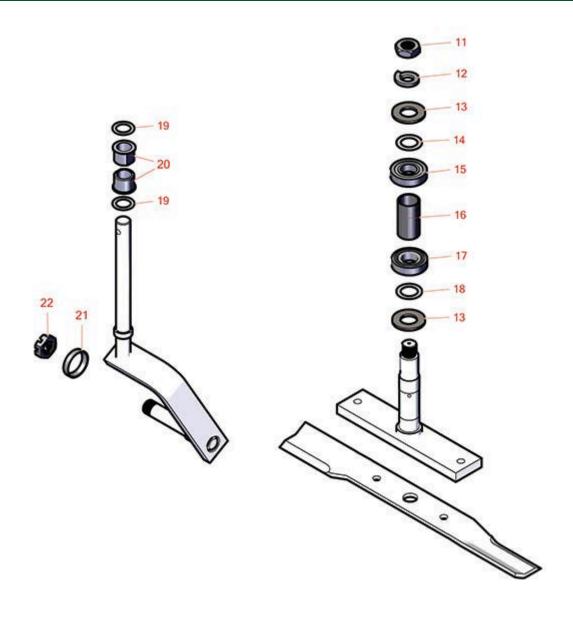

## **Replaces Progressive Turf Pro-Flex 120 Parts**

Contour Rough Mower Mower Parts

| ltem <b>R&amp;R</b><br>No <b>Part No.</b> | OEM<br>Part No.   | Description                 | Qty<br>Req | Order<br>Quantity |
|-------------------------------------------|-------------------|-----------------------------|------------|-------------------|
| 11 <b>RPT521003</b>                       | 521003            | Hex Nut - L.H.              | 5          |                   |
| 12 <b>RPT521002</b>                       | 521002            | Lockwasher L.H. (3 Pc Kit)  | 2          |                   |
| 13 <b>RTD-1306</b>                        | 521306            | Shield - Dirt SET/3         | 4          |                   |
| 14 <b>RTD-1301</b>                        | 521301            | Washer - 1 Shim Set/9       | 1          |                   |
| 15 <b>R350759</b>                         | 521302            | Bearing - Spindle           | 5          |                   |
| 15 <b>RZBB037-6023-00</b>                 |                   | Bearing                     | 5          |                   |
| 16 <b>RTD-1304</b>                        | 521304            | Spacer - Spindle Brg 65DECK | 5          |                   |
| 17 <b>RTD-1701</b>                        | 521701            | Bearing - Ball              | 5          |                   |
| 18 <b>RTD-1305</b>                        | 521305            | Washer - 1 Shim Set/9       | 1          |                   |
| 19 <b>RTD-1320</b>                        | 521320            | Spacer - Caster Wheel (10)  | 1          |                   |
| 20 <b>R521818</b>                         | 521818            | Bushing - Caster            | 8          |                   |
| 21 <b>R254-72</b>                         | 521744            | Cup - Bearing               | 2          |                   |
| 22 <b>R140528</b>                         | 521474,<br>521747 | Nut - 1-14 Slotted Jam      | 2          |                   |