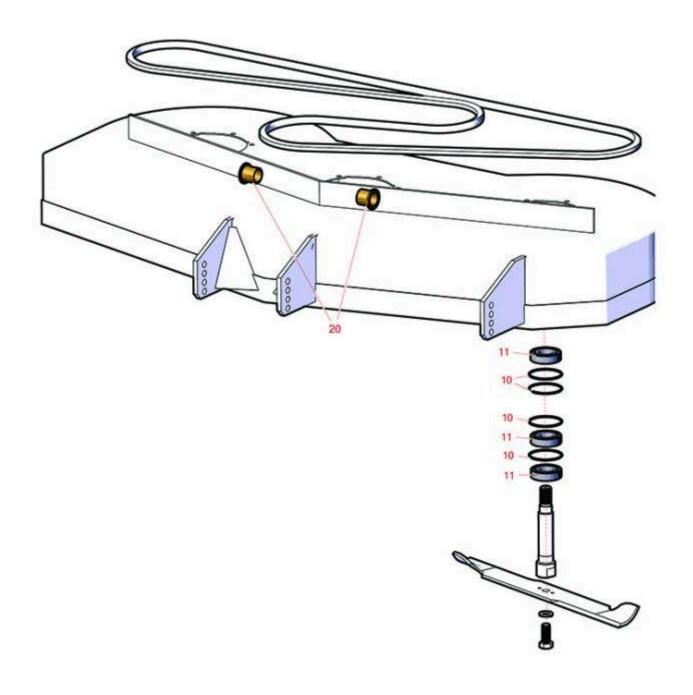

## **Replaces Lastec WZ800 Articulator Mower Parts**

Zero-Turn Mower with 100in Deck - Model D3700 Deck Parts

| Item <b>R&amp;R</b><br>No <b>Part No.</b> | OEM<br>Part No. | Description      | Qty <b>Order</b><br>Req <b>Quantity</b> |
|-------------------------------------------|-----------------|------------------|-----------------------------------------|
| 10 <b>RG-366</b>                          | P105            | O-Ring           | 4                                       |
| 11 <b>RTD-1701</b>                        | P11035          | Bearing - Ball   | 3                                       |
| 20 <b>RP109</b>                           | P109            | Bushing - Bronze | 4                                       |