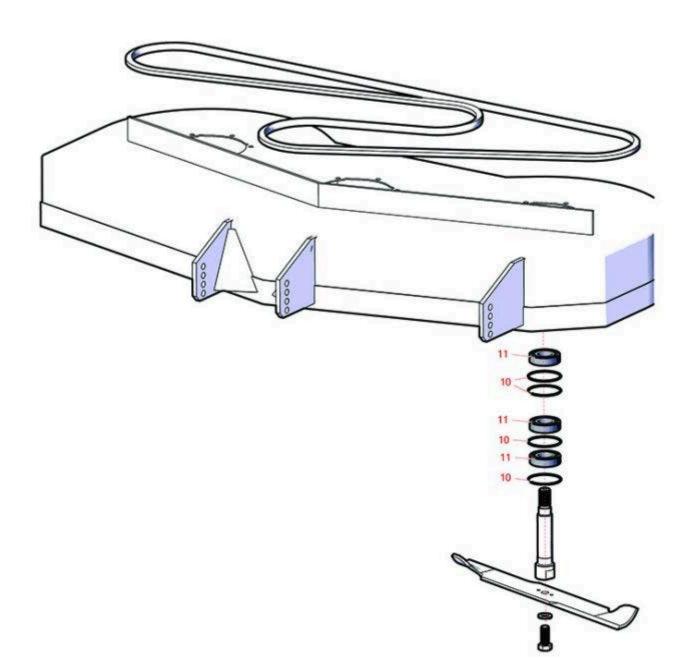

## Replaces Lastec WZ400 Articulator Mower Parts

Zero-Turn Mower with 61in Deck - Model G3873 Deck Parts

| ltem <b>R&amp;R</b><br>No <b>Part No.</b> | OEM<br>Part No. | Description    | Qty Order<br>Req Quantity |
|-------------------------------------------|-----------------|----------------|---------------------------|
| 10 <b>RG-366</b>                          | P105            | O-Ring         | 4                         |
| 11 <b>RTD-1701</b>                        | P11035          | Bearing - Ball | 3                         |