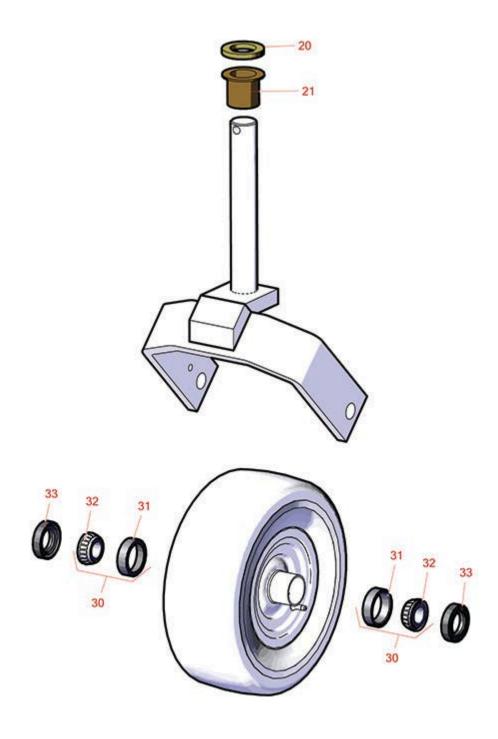

## **Replaces Lastec WZ400 Articulator Mower Parts**

Zero-Turn Mower with 61in Deck - Model G3873 Caster Wheel

| _                   | OEM<br>Part No.         | Description                                                                                                                                                                                                                                                          | Qty <b>Order</b><br>Req <b>Quantity</b>                                                                                                                                                                                                                                                                            |
|---------------------|-------------------------|----------------------------------------------------------------------------------------------------------------------------------------------------------------------------------------------------------------------------------------------------------------------|--------------------------------------------------------------------------------------------------------------------------------------------------------------------------------------------------------------------------------------------------------------------------------------------------------------------|
| RT132               | T132                    | Spacer - 1/4                                                                                                                                                                                                                                                         | 1                                                                                                                                                                                                                                                                                                                  |
| RP203               | P203                    | Bushing - Flanged                                                                                                                                                                                                                                                    | 2                                                                                                                                                                                                                                                                                                                  |
| R500534             | P292                    | Bearing - with Cup                                                                                                                                                                                                                                                   | 2                                                                                                                                                                                                                                                                                                                  |
| Detail Description: | Kit includes: 1 ea R254 | l-78- Bearing Cone & R254-79 Bearing Con                                                                                                                                                                                                                             | e:                                                                                                                                                                                                                                                                                                                 |
| R254-79             |                         | Cup - Bearing                                                                                                                                                                                                                                                        | 2                                                                                                                                                                                                                                                                                                                  |
| Detail Description: | Use R254-79M installa   | tion mandrel to properly install race.:                                                                                                                                                                                                                              |                                                                                                                                                                                                                                                                                                                    |
| R254-78             |                         | Tapered Bearing Cone                                                                                                                                                                                                                                                 | 2                                                                                                                                                                                                                                                                                                                  |
| RP293               | P293                    | Seal - Fits RA150 Wheel                                                                                                                                                                                                                                              | 2                                                                                                                                                                                                                                                                                                                  |
|                     | R254-79                 | Part No.         Part No.           RT132         T132           RP203         P203           R500534         P292           Detail Description: Kit includes: 1 ea R254           R254-79           Detail Description: Use R254-79M installation           R254-78 | RT132 T132 Spacer - 1/4  RP203 P203 Bushing - Flanged  R500534 P292 Bearing - with Cup  Detail Description: Kit includes: 1 ea R254-78- Bearing Cone & R254-79 Bearing Cone  R254-79 Cup - Bearing  Detail Description: Use R254-79M installation mandrel to properly install race.:  R254-78 Tapered Bearing Cone |