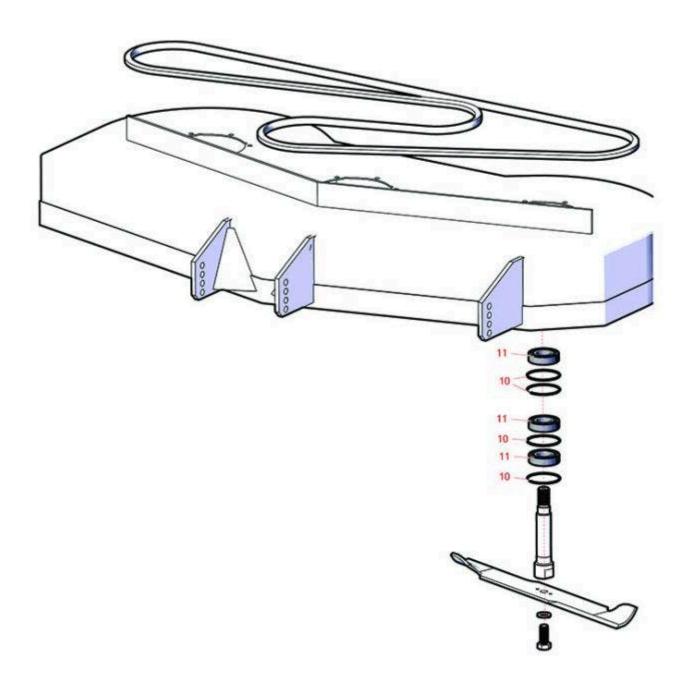

## Replaces Lastec WZ400 Articulator Mower Parts

*Zero-Turn Mower with 73in Deck - Model D2573 Deck Parts* 

All original equipment manufacturers names and part numbers are used for identification purposes only, and we are in no way implying that our products are original equipment parts. Prices subject to change without notice.

## Replaces Lastec WZ400 Articulator Mower Parts

Zero-Turn Mower with 73in Deck - Model D2573 Deck Parts

| ltem <b>R&amp;R</b><br>No <b>Part No.</b> | OEM<br>Part No. | Description    | Qty Order<br>Req Quantity |
|-------------------------------------------|-----------------|----------------|---------------------------|
| 10 <b>RG-366</b>                          | P105            | O-Ring         | 4                         |
| 11 <b>RTD-1701</b>                        | P11035          | Bearing - Ball | 3                         |