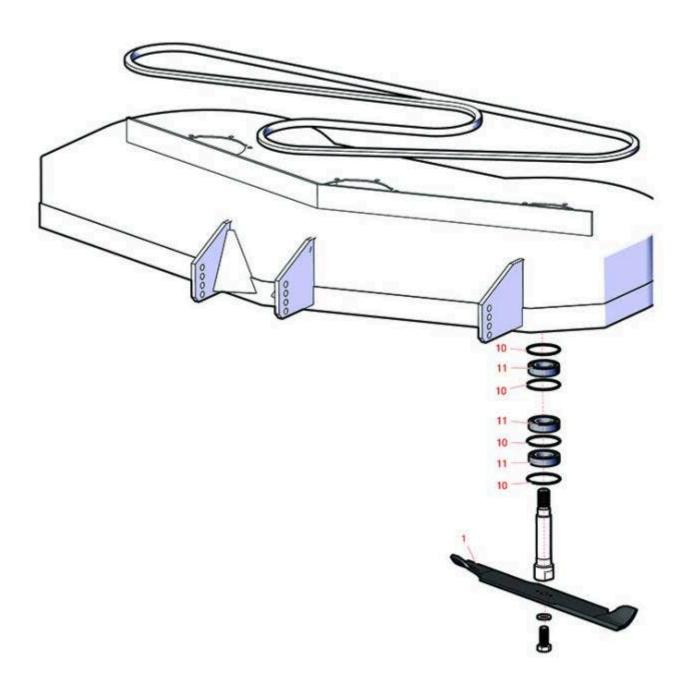

## **Replaces Lastec WZ400 Articulator Mower Parts**

Zero-Turn Mower with 61in Deck - Model D2561 Deck Parts

|      | R&R                                                                                                                                                                                                    | OEM<br>Davit No | Decembries                                          | Qty | Order    |
|------|--------------------------------------------------------------------------------------------------------------------------------------------------------------------------------------------------------|-----------------|-----------------------------------------------------|-----|----------|
| INO  | Part No.                                                                                                                                                                                               | Part No.        | Description                                         | Req | Quantity |
| Rota | ry Blades                                                                                                                                                                                              |                 |                                                     |     |          |
| 1    | RRB3080-2101                                                                                                                                                                                           | P128            | Mower Blade - High-Lift 21 x<br>2.5in x 5/8 Mt Hole | 1   |          |
|      | Detail Description: R&R Products rotary blades are manufactured in the USA with superior allow steel and hardened for extended life. Lifetime guaranteed against defects in material and workmanship.: |                 |                                                     |     |          |
| Othe | r Parts Available                                                                                                                                                                                      |                 |                                                     |     |          |
| 10   | RG-366                                                                                                                                                                                                 | P105            | O-Ring                                              | 4   |          |
| 11   | RTD-1701                                                                                                                                                                                               | P11035          | Bearing - Ball                                      | 3   |          |
|      |                                                                                                                                                                                                        |                 |                                                     |     |          |