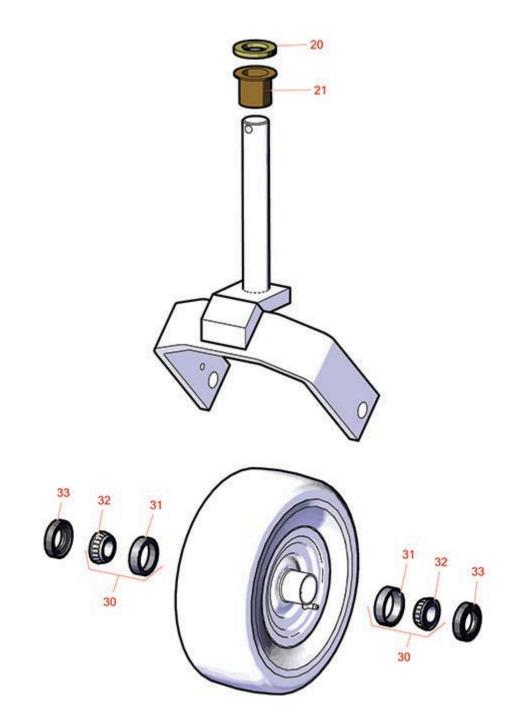

## Replaces Lastec WZ400 Articulator Mower Parts

Zero-Turn Mower with 61in Deck - Model G2761 Caster Wheel

|    | R&R<br>Part No.                                                                      | OEM<br>Part No. | Description             | Qty<br>Req | Order<br>Quantity |
|----|--------------------------------------------------------------------------------------|-----------------|-------------------------|------------|-------------------|
|    |                                                                                      |                 |                         |            |                   |
| 20 | RT132                                                                                | T132            | Spacer - 1/4            | 1          |                   |
| 21 | RP203                                                                                | P203            | Bushing - Flanged       | 2          |                   |
| 30 | R500534                                                                              | P292            | Bearing - with Cup      | 2          |                   |
|    | Detail Description: Kit includes: 1 ea R254-78- Bearing Cone & R254-79 Bearing Cone: |                 |                         |            |                   |
| 31 | R254-79                                                                              |                 | Cup - Bearing           | 2          |                   |
|    | Detail Description: Use R254-79M installation mandrel to properly install race.:     |                 |                         |            |                   |
| 32 | R254-78                                                                              |                 | Tapered Bearing Cone    | 2          |                   |
| 33 | RP293                                                                                | P293            | Seal - Fits RA150 Wheel | 2          |                   |