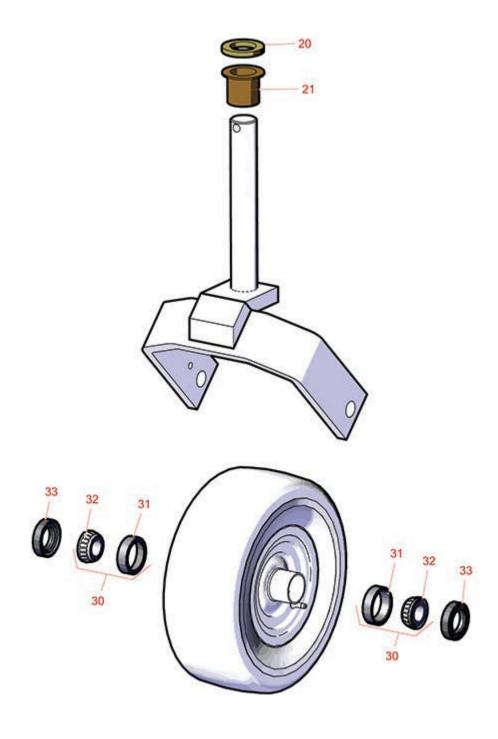

## **Replaces Lastec WZ400 Articulator Mower Parts**

Zero-Turn Mower with 61in Deck - Model D2561 Caster Wheel

|    | R&R                                                                                  | OEM      |                         | Qty <b>Order</b>    |
|----|--------------------------------------------------------------------------------------|----------|-------------------------|---------------------|
| No | Part No.                                                                             | Part No. | Description             | Req <b>Quantity</b> |
|    |                                                                                      |          |                         |                     |
| 20 | RT132                                                                                | T132     | Spacer - 1/4            | 1                   |
| 21 | RP203                                                                                | P203     | Bushing - Flanged       | 2                   |
| 30 | R500534                                                                              | P292     | Bearing - with Cup      | 2                   |
|    | Detail Description: Kit includes: 1 ea R254-78- Bearing Cone & R254-79 Bearing Cone: |          |                         |                     |
| 31 | R254-79                                                                              |          | Cup - Bearing           | 2                   |
|    | Detail Description: Use R254-79M installation mandrel to properly install race.:     |          |                         |                     |
| 32 | R254-78                                                                              |          | Tapered Bearing Cone    | 2                   |
| 33 | RP293                                                                                | P293     | Seal - Fits RA150 Wheel | 2                   |
|    |                                                                                      |          |                         |                     |