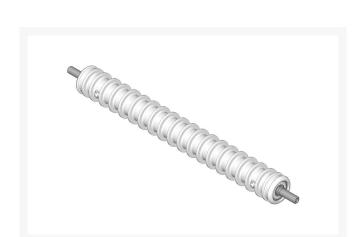

## **Roller - Grooved Machined Aluminum** R93-2469

### Details

Constructed with a through shaft and ball bearings, this roller is machined from aluminum and features 1-1/8" wide grooves.