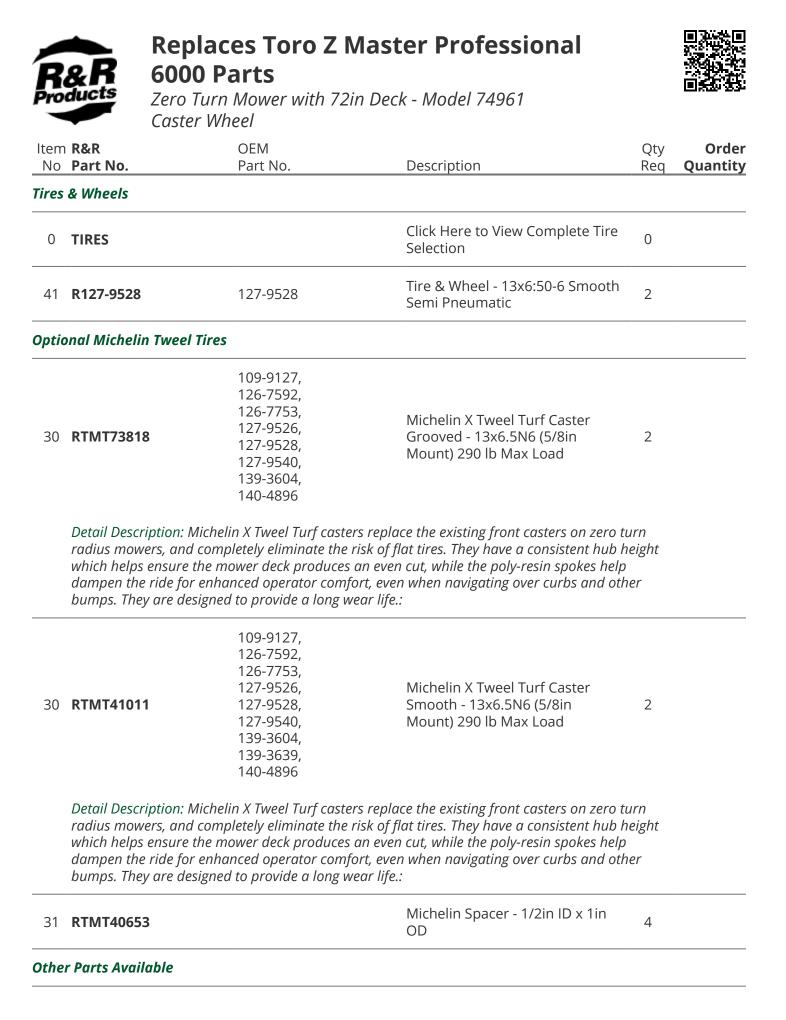

## **Replaces Toro Z Master Professional** 6000 Parts

Zero Turn Mower with 72in Deck - Model 74961 Caster Wheel

## **Replaces Toro Z Master Professional** 6000 Parts

Zero Turn Mower with 72in Deck - Model 74961 Caster Wheel

|     | R&R<br>Part No. | OEM<br>Part No.                                                                                                  | Description                       | Qty<br>Req | Order<br>Quantity |
|-----|-----------------|------------------------------------------------------------------------------------------------------------------|-----------------------------------|------------|-------------------|
| 70  | R116-8888       | 103-1474-01,<br>116-6707-01,<br>116-8888                                                                         | Fork - Caster 7.875 in Inside     | 2          |                   |
| 71  | R103-4882       | 103-4882                                                                                                         | Grease Cap - Castor               | 2          |                   |
| 72  | R3296-51        | 3296-51,<br>3296-81                                                                                              | Nut - Nylon Lock 3/4-10 Gr 8      | 2          |                   |
| 73  | R1-633508       | 1-633508                                                                                                         | Washer - Spring Disc              | 6          |                   |
| 74  | R254-94         | 1-543509,<br>254-94,<br>32-8090,<br>32-8240,<br>32-9640,<br>40440,<br>62-3330                                    | Tapered Bearing Cone              | 4          |                   |
| 76  | R116-5647       | 116-5647                                                                                                         | Seal - Grease                     | 2          |                   |
| 75  | R254-72         | 01-103-0050,<br>01-103-0120,<br>01-103-0140,<br>1-543508,<br>254-71,<br>254-72,<br>40439,<br>62-3340,<br>99-4511 | Cup - Bearing                     | 4          |                   |
| 77  | R325-39         | 325-39                                                                                                           | Bolt - Hx HD 1/2-13 x 9 1/2       | 2          |                   |
| 84  | R254-78         | 01-102-0060,<br>01-102-0130,<br>1-633585,<br>254-78,<br>32-7790,<br>32-9580,<br>93-4813                          | Tapered Bearing Cone              | 4          |                   |
| 119 | R103-0063       | 103-0063                                                                                                         | Seal - Grease                     | 4          |                   |
| 120 | R126-5361       | 126-5361                                                                                                         | Axle Assy - with Bushing - Caster | 2          |                   |

## Replaces Toro Z Master Professional 6000 Parts

Zero Turn Mower with 72in Deck - Model 74961 Caster Wheel

| ltem <b>R&amp;R</b><br>No <b>Part No.</b> | OEM<br>Part No.                              | Description             | Qty Order<br>Req Quantity |
|-------------------------------------------|----------------------------------------------|-------------------------|---------------------------|
| 121 <b>R103-2768</b>                      | 103-2768                                     | Guard - Seal            | 4                         |
| 122 <b>R103-3051</b>                      | 103-3051                                     | Spacer - Nut - Hardened | 4                         |
| 123 <b>RF5003</b>                         | 32127-29,<br>32131-5,<br>32132-5,<br>3296-23 | Locknut - ESNA 1/2-13   | 2                         |
| 124 <b>R103-5156</b>                      | 103-5156                                     | Axle- Caster            | 2                         |