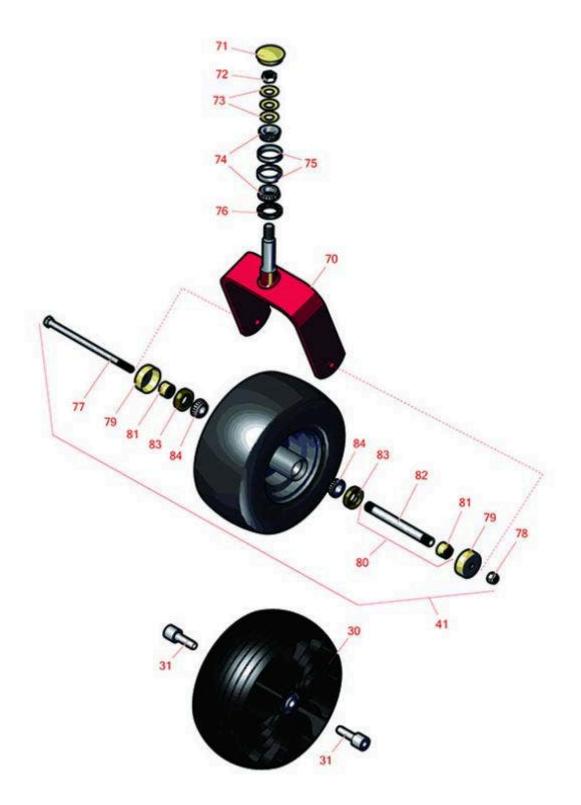

## **Replaces Toro Z Master Professional** 6000 Parts

Zero Turn Mower with 72in Deck - Model 74961 Caster Wheel

|     | R&R<br>Part No. | OEM<br>Part No.                                                                                                  | Description                       | Qty<br>Req | Order<br>Quantity |
|-----|-----------------|------------------------------------------------------------------------------------------------------------------|-----------------------------------|------------|-------------------|
| 70  | R116-8888       | 103-1474-01,<br>116-6707-01,<br>116-8888                                                                         | Fork - Caster 7.875 in Inside     | 2          |                   |
| 71  | R103-4882       | 103-4882                                                                                                         | Grease Cap - Castor               | 2          |                   |
| 72  | R3296-51        | 3296-51,<br>3296-81                                                                                              | Nut - Nylon Lock 3/4-10 Gr 8      | 2          |                   |
| 73  | R1-633508       | 1-633508                                                                                                         | Washer - Spring Disc              | 6          |                   |
| 74  | R254-94         | 1-543509,<br>254-94,<br>32-8090,<br>32-8240,<br>32-9640,<br>40440,<br>62-3330                                    | Tapered Bearing Cone              | 4          |                   |
| 76  | R116-5647       | 116-5647                                                                                                         | Seal - Grease                     | 2          |                   |
| 75  | R254-72         | 01-103-0050,<br>01-103-0120,<br>01-103-0140,<br>1-543508,<br>254-71,<br>254-72,<br>40439,<br>62-3340,<br>99-4511 | Cup - Bearing                     | 4          |                   |
| 77  | R325-39         | 325-39                                                                                                           | Bolt - Hx HD 1/2-13 x 9 1/2       | 2          |                   |
| 84  | R254-78         | 01-102-0060,<br>01-102-0130,<br>1-633585,<br>254-78,<br>32-7790,<br>32-9580,<br>93-4813                          | Tapered Bearing Cone              | 4          |                   |
| 119 | R103-0063       | 103-0063                                                                                                         | Seal - Grease                     | 4          |                   |
| 120 | R126-5361       | 126-5361                                                                                                         | Axle Assy - with Bushing - Caster | 2          |                   |