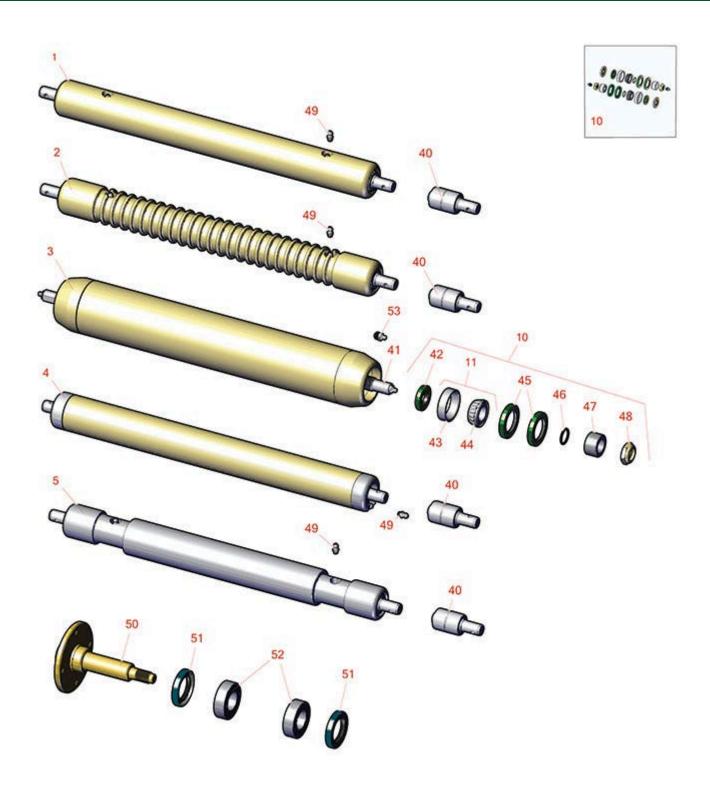

## Replaces John Deere 185 E-Cut Hybrid Walk-Behind Greens Mower Parts Cutting Unit

R&R Products

Rollers

|       | R&R<br>Part No.                                                                                                                                                                                   | OEM<br>Part No.                   | Description                                | Qty<br>Req | Order<br>Quantity |
|-------|---------------------------------------------------------------------------------------------------------------------------------------------------------------------------------------------------|-----------------------------------|--------------------------------------------|------------|-------------------|
| Rolle | rs                                                                                                                                                                                                |                                   |                                            |            |                   |
| 1     | RAMT2786                                                                                                                                                                                          | AMT2786,<br>AMT2981,<br>BM20561   | Roller - Smooth Solid Steel                | 1          |                   |
|       | Detail Description: N<br>pump" style bearing                                                                                                                                                      | <b>,</b>                          | s heavy weight roller uses greasable "wate | r-         |                   |
| 2     | RAMT2784                                                                                                                                                                                          | AMT2784,<br>AMT2979,<br>BM20562   | Roller - Grooved Machined<br>Solid Steel   | 1          |                   |
|       | Detail Description: Machined from solid steel, this heavy weight roller uses greasable "water-<br>pump" style bearings.:                                                                          |                                   |                                            |            |                   |
| 3     | RTCA19509                                                                                                                                                                                         | TCA19509                          | Roller - Smooth Tubular Steel              | 1          |                   |
|       | Detail Description: Constructed with a through shaft, this heavy duty roller uses greasable tapered bearings for extended life.:                                                                  |                                   |                                            |            |                   |
| 4     | RTCA19656                                                                                                                                                                                         | BM24203,<br>BM24204,<br>TCA19656  | Roller - Smooth Tubular Steel              | 1          |                   |
| 5     | RBUC10787                                                                                                                                                                                         | BUC10787                          | Roller - 2 in Solid                        | 1          |                   |
| Over  | haul Kits                                                                                                                                                                                         |                                   |                                            |            |                   |
| 10    | RAET10632                                                                                                                                                                                         | AET10632                          | Overhaul Kit - Roller                      | 1          |                   |
|       | Detail Description: Includes 4 ea: RET15755 Seal; 2 ea: R237-54 O-Ring, R253-122 Seal, R254-78<br>Bearing, R254-79 Cup, R3296-15 Locknut, R471219 Grease Zerk, RET15726 Sleeve, RET15756<br>Seal: |                                   |                                            |            |                   |
| 11    | R500534                                                                                                                                                                                           |                                   | Bearing - with Cup                         | 2          |                   |
|       | Detail Description: Kit includes: 1 ea R254-78- Bearing Cone & R254-79 Bearing Cone:                                                                                                              |                                   |                                            |            |                   |
| Othe  | r Parts Available                                                                                                                                                                                 |                                   |                                            |            |                   |
| 40    | RAA35741                                                                                                                                                                                          | AA35741,<br>AET10129,<br>TCA22836 | Bearing                                    | 2          |                   |
|       |                                                                                                                                                                                                   |                                   |                                            |            |                   |

## Replaces John Deere 185 E-Cut Hybrid Walk-Behind Greens Mower Parts

*Cutting Unit Rollers* 

|   | Order<br>Intity  |
|---|------------------|
|   |                  |
| 1 |                  |
| 2 |                  |
| 2 |                  |
|   |                  |
| 2 |                  |
| 4 |                  |
| 2 |                  |
| 2 |                  |
| 2 |                  |
| 2 |                  |
| 1 |                  |
| 2 |                  |
| 2 |                  |
| 2 |                  |
|   | 2<br>1<br>2<br>2 |