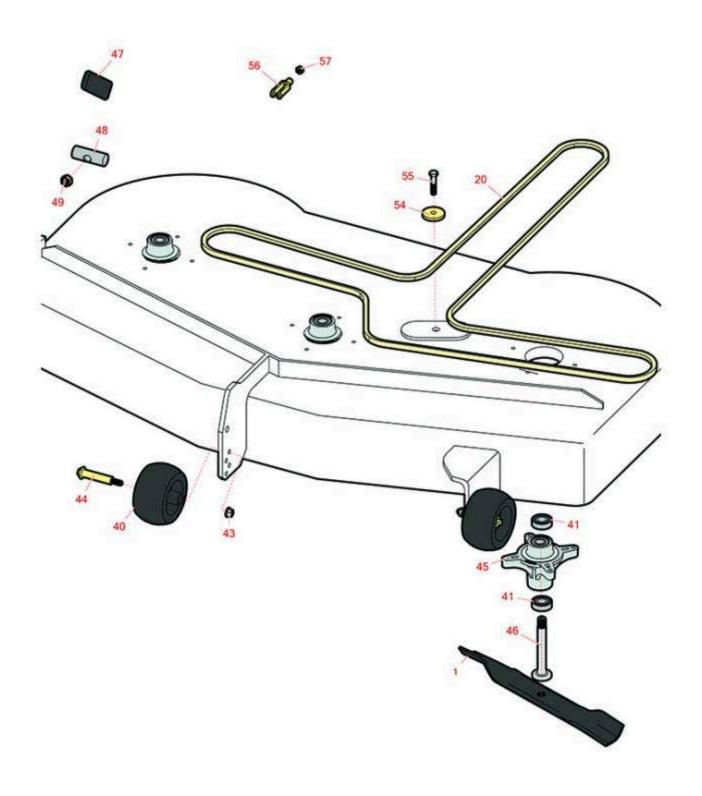

## **Replaces Exmark Quest Front Steer Parts**

Zero-Turn Mower with 50in Deck - Models QSS708GEM50200 50in Deck Parts

|       | R&R<br>Part No.   | OEM<br>Part No.       | Description                     | Qty<br>Req | Order<br>Quantity |
|-------|-------------------|-----------------------|---------------------------------|------------|-------------------|
| Blade | ?\$               |                       |                                 |            |                   |
| 1     | R115-5059-03      | 115-5059-03           | Mower Blade - High Lift 17.5 in | 3          |                   |
| Belts |                   |                       |                                 |            |                   |
| 20    | R119-8820         | 119-8820              | Belt                            | 1          |                   |
| Othe  | r Parts Available |                       |                                 |            |                   |
| 40    | R68-2730          | 1-603299              | Wheel - Anti Scalp              | 3          |                   |
| 41    | R343667           | 38-7820               | Bearing - Ball                  | 2          |                   |
| 41    | R38-7820          | 100-1048,<br>38-7820  | Bearing - Ball                  | 2          |                   |
| 43    | R104-8301         | 104-8301,<br>109-6658 | Locknut - 3/8-16 Nylon Flanged  | 9          |                   |
| 44    | R112-3977         | 112-3977              | Bolt- Shoulder                  | 3          |                   |
| 45    | R139-3214         | 121-0751,<br>121-9107 | Spindle Assy                    | 3          |                   |
| 46    | R117-7268         | 117-7268              | Shaft- Spindle                  | 3          |                   |
| 47    | R1-633268         | 1-633268              | Grip - Lever - Foam             | 1          |                   |
| 48    | R119-8810         | 119-8810              | Pivot Pin                       | 1          |                   |
| 49    | R3296-19          | 3296-19               | Locknut - 1/2-20                | 1          |                   |
| 54    | R110-9981         | 110-9981              | Washer-Plain                    | 1          |                   |
| 55    | R323-9            | 323-9                 | Bolt - Hex HD 3/8-16 x 1-3/4    | 4          |                   |
| 56    | R282-2            | 1-303105              | Yoke                            | 2          |                   |
| 57    | R3220-2           | 3220-2                | Nut - Jam - 5/16-24             | 2          |                   |