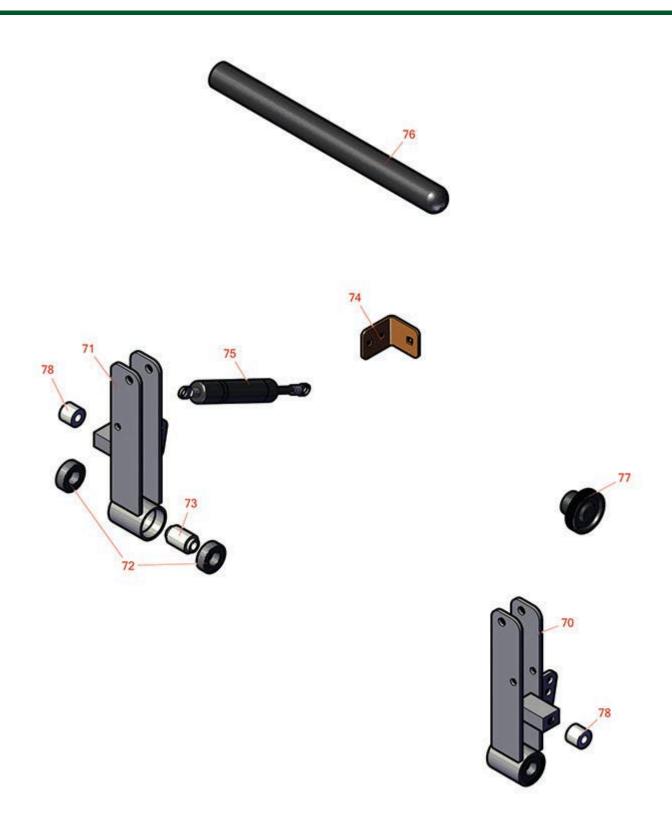

## **Replaces Scag STTII - Turf Tiger II Parts**

52in Zero-Turn Mower Steering Column

| Item <b>R&amp;R</b> No Part No. | OEM<br>Part No. | Description                      | Qty <b>Order</b><br>Req <b>Quantity</b> |
|---------------------------------|-----------------|----------------------------------|-----------------------------------------|
| 70 <b>RZS452717</b>             | 452717          | Control Lever Weldment - LH      | 1                                       |
| 71 <b>RZS452718</b>             | 452718          | Control Lever Weldment - RH      | 1                                       |
| 72 <b>RZS48224</b>              | 48224           | Bearing                          | 4                                       |
| 73 <b>RZS43600</b>              | 43600           | Spacer - Bearing                 | 2                                       |
| 74 <b>RZS427108</b>             | 427108          | Mounting Bracket - Spring Return | 2                                       |
| 75 <b>RZS484151</b>             | 484151          | Dampener                         | 2                                       |
| 76 <b>RZS484376</b>             | 484376          | Grip - Control Handle            | 2                                       |
| 77 <b>RZS483269</b>             | 483269          | Knob - Control Handle            | 2                                       |
| 78 <b>RZS43123</b>              | 43123           | Spacer - Cam Pivot               | 2                                       |
|                                 |                 |                                  |                                         |