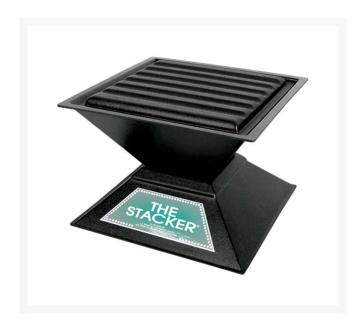

## **Details**

Add a touch of class to your driving range! The Stacker organizes driving range balls into a distinctive pyramid shape on the tee line. Simply pour range balls in The Stacker, cover and flip over. Balls stay in the ball tray in a perfect pyramid shape, ready to use. Lightweight with a UV inhibitor. Ball trays sold seperately. Range balls not included.

- Perfect pyramid shape
- Ball trays sold separately
- Range balls not included