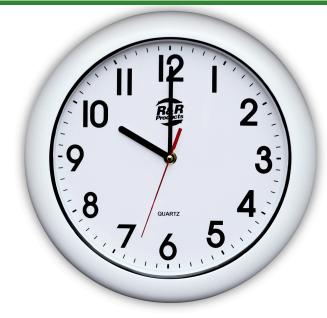

## **R&R Indoor/Outdoor Wall Clock**

R90333

## **Details**

Attractive indoor/outdoor wall clock with black face has silvertone frame, hands, numbers and second hand. Temperature gauge ( -20 F. to 120 F) and humidity monitor (0% to 100%) make it even more useful. Easy to read. Large 13-3/4" diameter.

- Indoor/outdoor wall clock
- Black face
- Silvertone frame, hands and numbers
- Second hand
- Easy to read
- Temperature range -20 F to 120 F
- Humidity range 0 to 100%
- 13-3/4" diameter