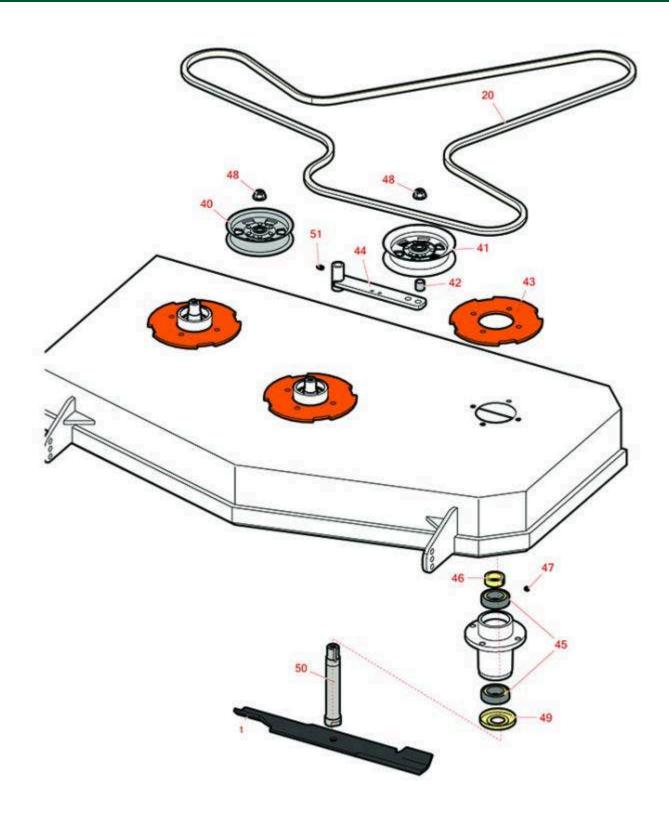

## **Replaces Bad Boy Mowers Walk Behind Parts**

Walk-Behind Mowers 54in Deck Parts

|       | R&R<br>Part No.   | OEM<br>Part No. | Description                                         | Qty<br>Req | Order<br>Quantity |
|-------|-------------------|-----------------|-----------------------------------------------------|------------|-------------------|
| Blade | ?s                |                 |                                                     |            |                   |
| 1     | RRB3065-1804      | 038-0001-00     | Mower Blade - High-Lift 18.75 x 2.5in x 5/8 Mt Hole | 3          |                   |
| Belts |                   |                 |                                                     |            |                   |
| 20    | RZBB041-6027-00   | 041-6027-00     | Belt - Deck                                         | 1          |                   |
| Othe  | r Parts Available |                 |                                                     |            |                   |
| 40    | RZBB033-7201-25   | 033-7201-25     | Pulley - Idler 5 3/4 in                             | 1          |                   |
| 41    | RZBB033-8050-00   | 033-8050-00     | Pulley - Idler 5 in                                 | 1          |                   |
| 42    | RZBB025-5203-00   | 025-5203-00     | Spacer51 ID x .75 OD x .75 Long                     | 1          |                   |
| 43    | RZBB026-0025-00   | 026-0025-00     | Deck Spindle Support Plate                          | 3          |                   |
| 44    | RZBB039-6945-00   | 039-6945-00     | Idler - Deck                                        | 1          |                   |
| 45    | RZBB037-6023-00   |                 | Bearing                                             | 6          |                   |
| 45    | R115-3296         |                 | Bearing                                             | 6          |                   |
| 46    | RZBB037-9050-00   | 037-9050-00     | Locking Collar w/ 5/16"-18 Set Screw                | 3          |                   |
| 47    | R300105           | R & R ONLY      | Screw - Set 5/16-18 x 5/16                          | 3          |                   |
| 48    | R170716           | 013-8050-00     | Locknut - 1/2-13 Flanged                            | 2          |                   |
| 49    | RZBB037-8002-00   | 037-8002-00     | Spindle Dust Cap                                    | 3          |                   |
| 50    | RZBB037-6026-00   | 037-6026-00     | Spindle Shaft                                       | 3          |                   |
| 51    | R302-5            |                 | Fitting - Grease                                    | 1          |                   |
|       |                   |                 |                                                     |            |                   |