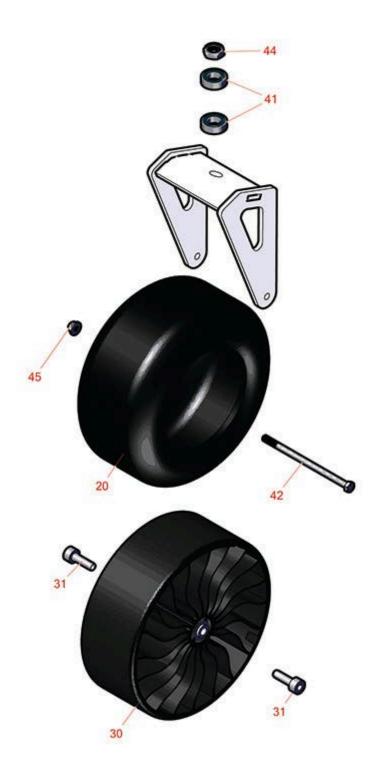

## **Replaces Bad Boy Mowers Rogue Parts**

Zero-Turn Mower Caster Wheel

|       | R&R<br>Part No.                                                               | OEM<br>Part No.                                            | Description                                                                                                                                                                          | Qty<br>Req  | Order<br>Quantity |
|-------|-------------------------------------------------------------------------------|------------------------------------------------------------|--------------------------------------------------------------------------------------------------------------------------------------------------------------------------------------|-------------|-------------------|
| Tires | & Wheels                                                                      |                                                            |                                                                                                                                                                                      |             |                   |
| 20    | TIRES                                                                         |                                                            | Click Here to View Complete<br>Tire Selection                                                                                                                                        | 0           |                   |
| Optio | onal Michelin Tweel Tire                                                      | ? <b>s</b>                                                 |                                                                                                                                                                                      |             |                   |
| 30    | RTMT49136                                                                     | 022-0003-00,<br>022-0004-00                                | Michelin X Tweel Turf Caster<br>Smooth - 15x6.0N6 (5/8in<br>Mount) 370 lb Max Load                                                                                                   | 2           |                   |
|       | radius mowers, and con<br>which helps ensure the i<br>dampen the ride for enh | npletely eliminate the risk o<br>mower deck produces an ev | place the existing front casters on zero to<br>f flat tires. They have a consistent hub to<br>the cut, while the poly-resin spokes help<br>wen when navigating over curbs and other. | height<br>O |                   |
| 31    | RTMT38182                                                                     |                                                            | Michelin Spacer - 1/2in ID x<br>5/8in OD                                                                                                                                             | 4           |                   |
| Othe  | r Parts Available                                                             |                                                            |                                                                                                                                                                                      |             |                   |
| 41    | RZBB010-1050-00                                                               | 010-1050-00                                                | Bearing w/2 Contact Rubber<br>Seals                                                                                                                                                  | 4           |                   |
| 42    | RZBB018-7010-00                                                               | 018-7010-00                                                | 1/2-13 x 9 Hex Cap Screw<br>(GR.5) Zinc                                                                                                                                              | 2           |                   |
| 44    | RZBB013-9004-00                                                               | 013-9004-00                                                | 1"-14 Nylon Insert Jam<br>Locknut Zinc                                                                                                                                               | 2           |                   |
| 45    | R170716                                                                       | 013-8050-00                                                | Locknut - 1/2-13 Flanged                                                                                                                                                             | 2           |                   |
|       |                                                                               |                                                            |                                                                                                                                                                                      |             |                   |