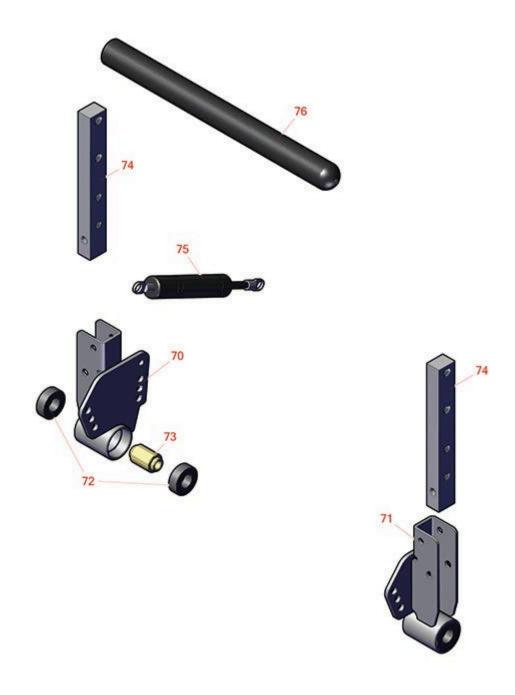

## **Replaces Scag STCII - Tiger Cat II Parts**

52in Zero-Turn Mower Steering Column

| Item <b>R&amp;R</b><br>No <b>Part No.</b> | OEM<br>Part No. | Description                     | Qty <b>Order</b><br>Req <b>Quantity</b> |
|-------------------------------------------|-----------------|---------------------------------|-----------------------------------------|
|                                           |                 |                                 |                                         |
| 70 <b>RZS452731</b>                       | 452731          | Pivot Weldment - Control Arm RH | 1                                       |
| 71 <b>RZS452730</b>                       | 452730          | Pivot Weldment - Control Arm LH | 1                                       |
| 72 <b>RZS48224</b>                        | 48224           | Bearing                         | 4                                       |
| 73 <b>RZS43600</b>                        | 43600           | Spacer - Bearing                | 2                                       |
| 74 <b>RZS422372</b>                       |                 | Bar - Control Lever             | 2                                       |
| 75 <b>RZS484151</b>                       | 484151          | Dampener                        | 2                                       |
| 76 <b>RZS484376</b>                       | 484376          | Grip - Control Handle           | 2                                       |