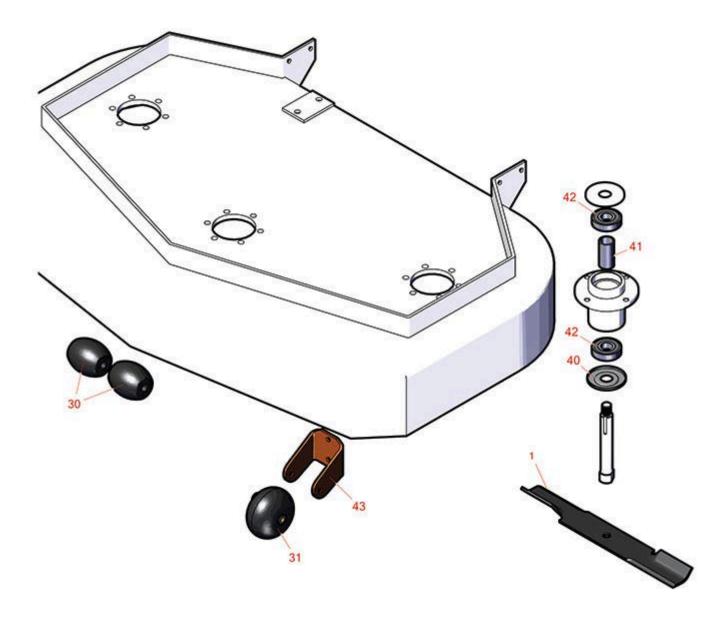

## **Replaces Scag SZL - Liberty Z Parts**

52in Zero-Turn Mower 52in Deck

## **Replaces Scag SZL - Liberty Z Parts**

52in Zero-Turn Mower 52in Deck OEM

|                       | R&R<br>Part No. | OEM Part No.      | Description                                      | Qty<br>Reg | Order<br>Quantity |
|-----------------------|-----------------|-------------------|--------------------------------------------------|------------|-------------------|
| Blade                 |                 |                   |                                                  |            | `                 |
| 1                     | RRB3155-1800    | 422372,<br>482878 | Mower Blade - High-Lift 18 x 2.5in x 5/8 Mt Hole | 3          |                   |
| Wheels                |                 |                   |                                                  |            |                   |
| 30                    | RZS482295       | 482295            | Wheel - Anti Scalp                               | 2          |                   |
| 31                    | RZS481632       | 481632            | Wheel - Anti Scalp                               | 1          |                   |
| Other Parts Available |                 |                   |                                                  |            |                   |
| 40                    | RZS43694        | 43694             | Protector - Bearing                              | 3          |                   |
| 41                    | RZS43693        | 43693             | Spacer - Bearing                                 | 3          |                   |
| 42                    | RZS483303       | 483303            | Bearing                                          | 6          |                   |
| 43                    | RZS422478       | 422478            | Bracket - Anti Scalp                             | 1          |                   |