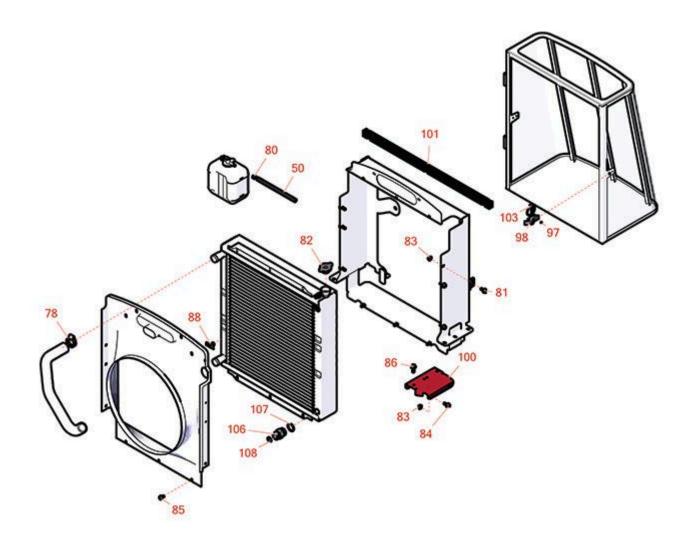

## **Replaces Toro Reelmaster 5510-D Parts**

Traction Unit with Yanmar Engine - Models Radiator & Cooling System

|       | R&R<br>Part No.  | OEM<br>Part No.                                                      | Description                             | Qty <b>Order</b><br>Req <b>Quantity</b> |
|-------|------------------|----------------------------------------------------------------------|-----------------------------------------|-----------------------------------------|
| Hoses | S                |                                                                      |                                         |                                         |
| 50    | R110-8752        | 110-8752                                                             | Hose-Fuel                               | 1                                       |
| Othe  | r Parts Availabl | 'e                                                                   |                                         |                                         |
| 78    | R2412-129        | 2412-129,<br>94-3188,<br>94-3189,<br>94-3193,<br>94-3203,<br>94-3204 | Clamp - Worm 9/16-1 1/4                 | 2                                       |
| 80    | R92-2379         | 92-2379                                                              | Clamp - Hose                            | 2                                       |
| 81    | R3274-55         | 3274-55                                                              | Bolt - 5/16-18 x 3/4 Button HD Soc      | 5                                       |
| 82    | R93-5957         | 120-1690,<br>93-5957                                                 | Cap - Radiator                          | 1                                       |
| 83    | R104-8300        | 104-8300,<br>104-8300,<br>119-4041                                   | Locknut - 5/16-18 Flanged Y/Zinc        | 10                                      |
| 84    | R3234-5          | 3234-5,<br>62-3310                                                   | Bolt - 5/16-18x3/4 Hx Ser Was HD        | 5                                       |
| 85    | R3234-30         | 3234-30                                                              | Bolt - Whiz Flange Hex HD 5/16-18 x 1/2 | 14                                      |
| 86    | R32144-14        | 32104-32,<br>32104-49,<br>32144-14                                   | Bolt - Hex Washer 5/16-18 x 5/8         | 6                                       |
| 88    | R304-46          | 304-46                                                               | Draincock                               | 1                                       |
| 97    | R3290-382        | 3269-15,<br>3290-382                                                 | Rivet - 5/32 x 1/2 Pop Rivet            | 2                                       |
| 98    | R115-1554        | 105-3912,<br>115-1554                                                | Latch-Draw                              | 1                                       |
| 100   | R110-5310-01     | 110-5310-01                                                          | Bracket-Mounting                        | 2                                       |
| 101   | R110-5276        | 110-5276                                                             | Seal-Foam-Radiator                      | 2                                       |

## **Replaces Toro Reelmaster 5510-D Parts**

Traction Unit with Yanmar Engine - Models Radiator & Cooling System

| Item <b>R&amp;R</b><br>No <b>Part No.</b> | OEM<br>Part No.              | Description                  | Qty<br>Req | Order<br>Quantity |
|-------------------------------------------|------------------------------|------------------------------|------------|-------------------|
| 103 <b>R150977</b>                        | 115-1556                     | Pin - 5/16 Lynch             | 1          |                   |
| 106 <b>R340-9</b>                         | 340-9                        | Fitting - Straight Connector | 2          |                   |
| 107 <b>R237-81</b>                        | 237-81,<br>237.81,<br>327-81 | O-Ring                       | 2          |                   |
| 108 <b>R237-58</b>                        | 237-58                       | O-Ring                       | 2          |                   |