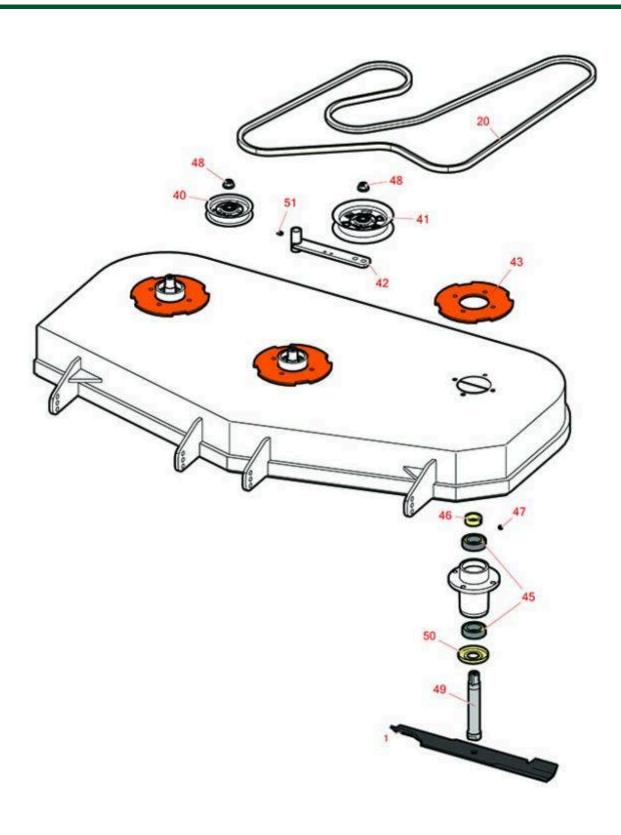

## **Replaces Bad Boy Mowers Revolt Parts**

Stand-On Mower 54in Deck Parts

|                       | R&R<br>Part No. | OEM<br>Part No.             | Description                                            | Qty<br>Req | Order<br>Quantity |
|-----------------------|-----------------|-----------------------------|--------------------------------------------------------|------------|-------------------|
| Blades                |                 |                             |                                                        |            |                   |
| 1                     | RRB3065-1804    | 038-0001-00                 | Mower Blade - High-Lift 18.75 x 2.5in x 5/8 Mt<br>Hole | 3          |                   |
| Belts                 |                 |                             |                                                        |            |                   |
| 20                    | RZBB041-0120-00 | 041-0120-00                 | 42 in Deck Belt - B123                                 | 1          |                   |
| Other Parts Available |                 |                             |                                                        |            |                   |
| 40                    | RZBB033-6001-00 | 033-6001-00,<br>033-8050-00 | Pulley - Idler 4 3/4 in                                | 1          |                   |
| 41                    | RZBB033-8050-00 | 033-8050-00                 | Pulley - Idler 5 in                                    | 1          |                   |
| 42                    | RZBB039-6945-00 | 039-6945-00                 | Idler - Deck                                           | 1          |                   |
| 43                    | RZBB026-0025-00 | 026-0025-00                 | Deck Spindle Support Plate                             | 3          |                   |
| 45                    | RZBB037-6023-00 |                             | Bearing                                                | 6          |                   |
| 45                    | R115-3296       |                             | Bearing                                                | 6          |                   |
| 46                    | RZBB037-9050-00 | 037-9050-00                 | Locking Collar w/ 5/16"-18 Set Screw                   | 3          |                   |
| 47                    | R300105         | R & R ONLY                  | Screw - Set 5/16-18 x 5/16                             | 3          |                   |
| 48                    | R170716         | 013-8050-00                 | Locknut - 1/2-13 Flanged                               | 2          |                   |
| 49                    | RZBB037-6026-00 | 037-6026-00                 | Spindle Shaft                                          | 3          |                   |
| 50                    | RZBB037-8002-00 | 037-8002-00                 | Spindle Dust Cap                                       | 1          |                   |
| 51                    | R302-5          |                             | Fitting - Grease                                       | 1          |                   |