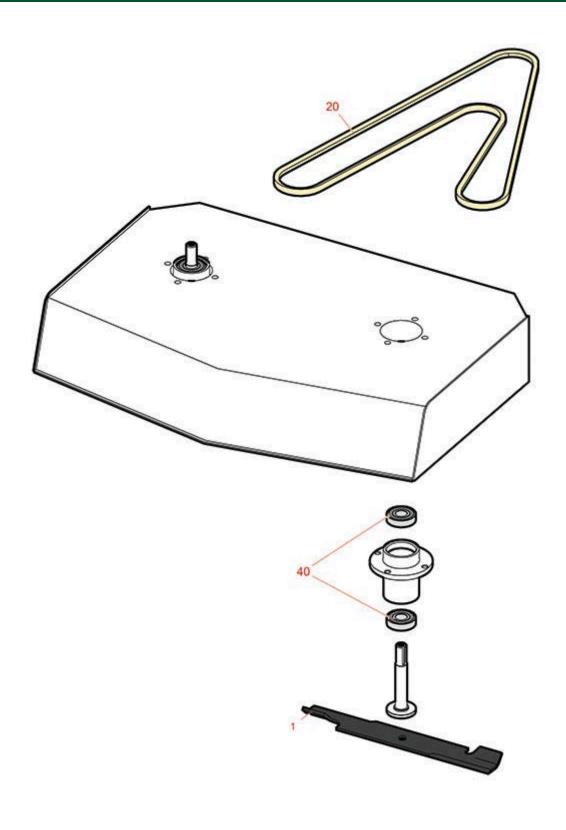

## **Replaces Bad Boy Mowers Revolt Parts**

Stand-On Mower 36in Deck Parts

| Item  | R&R                                                                                                                                                                                                    | OEM         |                                                     | Qty | Order    |
|-------|--------------------------------------------------------------------------------------------------------------------------------------------------------------------------------------------------------|-------------|-----------------------------------------------------|-----|----------|
| No    | Part No.                                                                                                                                                                                               | Part No.    | Description                                         | Req | Quantity |
| Blade | ?S                                                                                                                                                                                                     |             |                                                     |     |          |
| 1     | RRB3065-1802                                                                                                                                                                                           | 038-3010-00 | Mower Blade - High-Lift 18<br>x 2.5in x 5/8 Mt Hole | 2   |          |
|       | Detail Description: R&R Products rotary blades are manufactured in the USA with superior allow steel and hardened for extended life. Lifetime guaranteed against defects in material and workmanship.: |             |                                                     |     |          |
| 1     | R105-7781-03                                                                                                                                                                                           |             | Mower Blade - 18 in High-<br>Flow                   | 2   |          |
| Belts |                                                                                                                                                                                                        |             |                                                     |     |          |
| 20    | RZBB041-8054-00                                                                                                                                                                                        | 041-8054-00 | Belt - Deck                                         | 1   |          |
| Othe  | r Parts Available                                                                                                                                                                                      |             |                                                     |     |          |
| 40    | R35008                                                                                                                                                                                                 | 037-6024-00 | Bearing - Spindle                                   | 4   |          |
|       |                                                                                                                                                                                                        |             |                                                     |     |          |