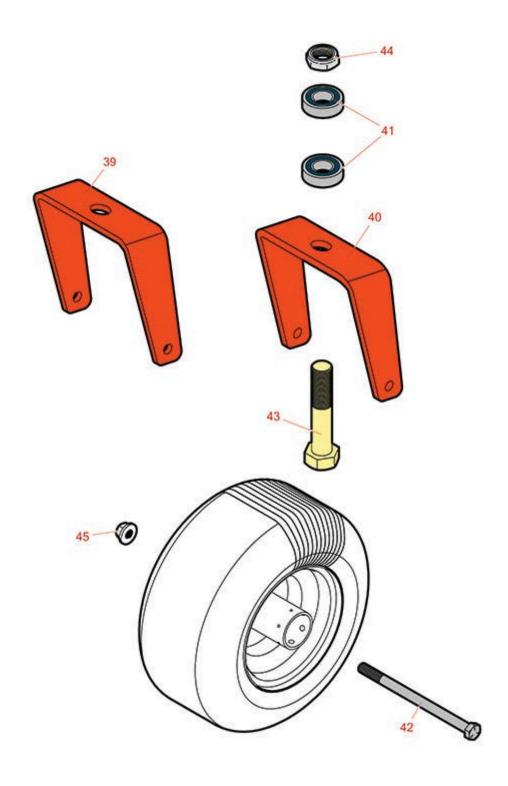

## **Replaces Bad Boy Mowers MZ Parts**

Zero-Turn Mower Caster Wheel

|                       | Part No.        | Part No.    | Description                                | Qty<br>Req_ | Order<br>Quantity |
|-----------------------|-----------------|-------------|--------------------------------------------|-------------|-------------------|
| Other Parts Available |                 |             |                                            |             |                   |
| 39                    | RZBB023-0005-00 | 023-0005-00 | Front Fork Mz (42" Only)                   | 2           |                   |
| 40                    | RZBB023-0002-00 | 023-0002-00 | Front Fork - 2017 Mz                       | 2           |                   |
| 41                    | RZBB010-1050-00 | 010-1050-00 | Bearing w/2 Contact Rubber Seals           | 4           |                   |
| 42                    | RZBB018-0035-00 | 018-0035-00 | 1/2-13 x 7-1/2 Hex Cap Screw (GR.5) Zinc   | 2           |                   |
| 43                    | RZBB018-0005-00 | 018-0005-00 | 1"-14 x 5 Hex Cap Screw (GR.8) Zinc Yellow | 2           |                   |
| 44                    | RZBB013-9004-00 | 013-9004-00 | 1"-14 Nylon Insert Jam Locknut Zinc        | 2           |                   |
| 45                    | R170716         | 013-8050-00 | Locknut - 1/2-13 Flanged                   | 2           |                   |