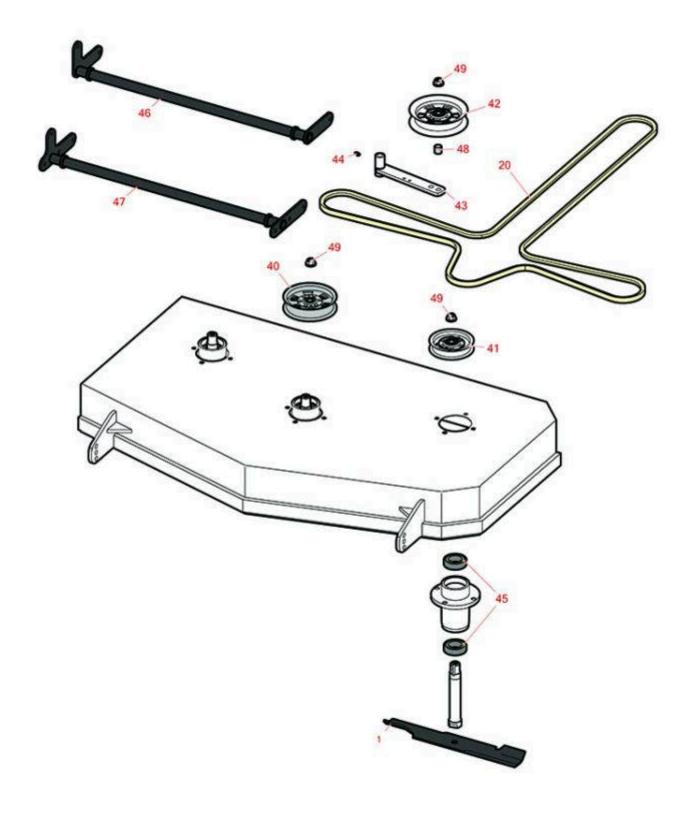

## **Replaces Bad Boy Mowers MZ Parts**

Order

Qty

Zero-Turn Mower 48in Deck Parts

|       | Part No.          | Part No.                    | Description                                                                  | Reg     | Quantity |
|-------|-------------------|-----------------------------|------------------------------------------------------------------------------|---------|----------|
|       |                   | raitino.                    | Description                                                                  | Req     | Quantity |
| Blade | 28                |                             |                                                                              |         |          |
| 1     | RRB3065-1602      | 038-4826-00                 | Mower Blade - High-Lift<br>16.5 x 2.5in x 5/8 Mt Hole                        | 3       |          |
|       |                   |                             | anufactured in the USA with superion<br>reed against defects in material and | r allow |          |
| Belts |                   |                             |                                                                              |         |          |
| 20    | RZBB041-1470-00   | 041-1470-00                 | Deck Belt                                                                    | 1       |          |
| Othe  | r Parts Available |                             |                                                                              |         |          |
| 40    | RZBB033-7201-25   | 033-7201-25                 | Pulley - Idler 5 3/4 in                                                      | 1       |          |
| 41    | RZBB033-6001-00   | 033-6001-00,<br>033-8050-00 | Pulley - Idler 4 3/4 in                                                      | 1       |          |
| 42    | RZBB033-8050-00   | 033-8050-00                 | Pulley - Idler 5 in                                                          | 1       |          |
| 43    | RZBB039-6945-00   | 039-6945-00                 | Idler - Deck                                                                 | 1       |          |
| 44    | R302-5            |                             | Fitting - Grease                                                             | 1       |          |
| 45    | R35008            | 037-6024-00                 | Bearing - Spindle                                                            | 6       |          |
| 46    | RZBB028-0003-00   | 028-0003-00                 | Actuator Bar Rear- 2017<br>Mz/Zt                                             | 1       |          |
| 47    | RZBB028-0002-00   | 028-0002-00                 | Actuator Bar Front- 2017<br>Mz/Zt                                            | 1       |          |
| 48    | RZBB025-5203-00   | 025-5203-00                 | Spacer51 ID x .75 OD x<br>.75 Long                                           | 1       |          |
| 49    | R170716           | 013-8050-00                 | Locknut - 1/2-13 Flanged                                                     | 3       |          |