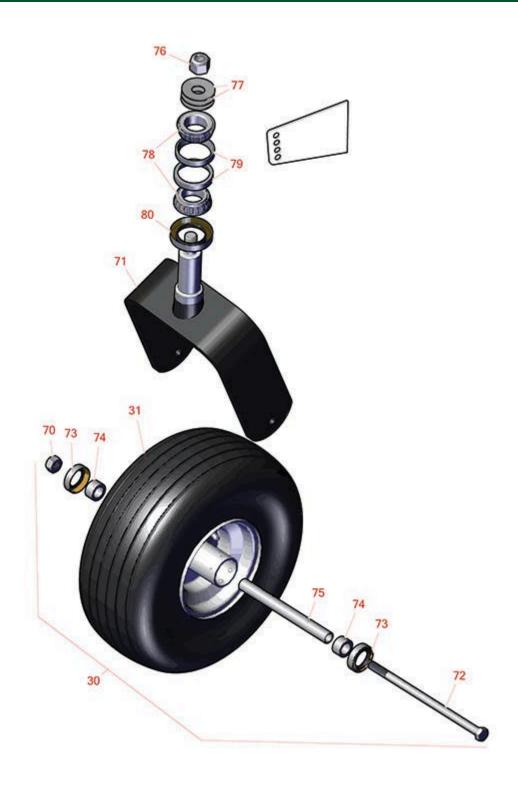

## **Replaces Toro Groundsmaster 7210 Parts**

Zero-Turn Mower Traction Unit - Model 30487 Caster Wheel

| 30       R108-9954       108-9954       Caster Wheel Assy - 15x6.00-6       2         31       RCT5180311       108-9955, 133-4724       Tire - 15x6.00-6 Nhs (4 Ply) Carlisle Straight Rib       2         Detail Description: The Straight Rib tire is designed with tread grooves to channel moisture away from the contact patch and provides a slight lateral traction which can be helpful when traversing mild inclines.:         70       R3296-25       30-3380, 32127-21, 32127-31, 3290-160, 3290-33, 3296-13, 3296-25, 3296-45, 3296-45       Locknut - 1/2-13 Heavy ESNA       0         71       R108-9946-03       Caster Fork       2         72       R325-39       Bolt - Hx HD 1/2-13 x 9 1/2       2         73       R1-633580       1-633580, 1-633581       Seal - Grease       4         74       R1-633581       Spacer       4         75       R1-633581       Spacer - Front Castor       2         76       R3296-51       3296-51, 3296-81       Nut - Nylon Lock 3/4-10 Gr 8       2         77       R108-9957       108-9957       Washer - Belleville       4         78       R254-106       254-106       Tapered Bearing Cone       4         79       R254-107       Cup - Bearing       0         80       R69-2980       Seal       2 <th></th> <th>R&amp;R<br/>Part No.</th> <th>OEM<br/>Part No.</th> <th>Description</th> <th>Qty<br/>Req</th> <th>Order<br/>Quantity</th> |    | R&R<br>Part No.                                                                         | OEM<br>Part No.                                                                     | Description                   | Qty<br>Req | Order<br>Quantity |  |
|-----------------------------------------------------------------------------------------------------------------------------------------------------------------------------------------------------------------------------------------------------------------------------------------------------------------------------------------------------------------------------------------------------------------------------------------------------------------------------------------------------------------------------------------------------------------------------------------------------------------------------------------------------------------------------------------------------------------------------------------------------------------------------------------------------------------------------------------------------------------------------------------------------------------------------------------------------------------------------------------------------------------------------------------------------------------------------------------------------------------------------------------------------------------------------------------------------------------------------------------------------------------------------------------------------------------------------------------------------------------------------------------------------------------------|----|-----------------------------------------------------------------------------------------|-------------------------------------------------------------------------------------|-------------------------------|------------|-------------------|--|
| 108-9955,   Tire - 15x6.00-6 Nhs (4 Ply)   2                                                                                                                                                                                                                                                                                                                                                                                                                                                                                                                                                                                                                                                                                                                                                                                                                                                                                                                                                                                                                                                                                                                                                                                                                                                                                                                                                                          |    |                                                                                         |                                                                                     |                               |            |                   |  |
| Detail Description: The Straight Rib tire is designed with tread grooves to channel moisture away from the contact patch and provides a slight lateral traction which can be helpful when traversing mild inclines.:    30-3380, 32127-21, 32127-31, 3290-160, 3290-33, 3296-13, 3296-15, 3296-45, 3296-45, 3296-45, 3296-45, 3296-45   71   R108-9946-03   108-9946-03   Caster Fork   2     72   R325-39   325-39   Bolt - Hx HD 1/2-13 x 9 1/2   2     73   R1-633580   1-633580, 1-633581   Seal - Grease   4     74   R1-633581   Spacer   4     75   R1-633599   1-633959   Spacer - Front Castor   2     76   R3296-51   3296-51, 3296-81   Nut - Nylon Lock 3/4-10 Gr 8   2     77   R108-9957   108-9957   Washer - Belleville   4     78   R254-106   254-106   Tapered Bearing Cone   4     79   R254-107   Cup - Bearing Cone   4                                                                                                                                                                                                                                                                                                                                                                                                                                                                                                                                                                         | 30 | R108-9954                                                                               | 108-9954                                                                            | Caster Wheel Assy - 15x6.00-6 | 2          |                   |  |
| from the contact patch and provides a slight lateral traction which can be helpful when traversing mild inclines:    30-3380,                                                                                                                                                                                                                                                                                                                                                                                                                                                                                                                                                                                                                                                                                                                                                                                                                                                                                                                                                                                                                                                                                                                                                                                                                                                                                         | 31 | RCT5180311                                                                              |                                                                                     |                               | 2          |                   |  |
| 32127-21, 32127-31, 3290-160, 3290-13, 3296-13, 3296-25, 3296-45, 329645  71 R108-9946-03                                                                                                                                                                                                                                                                                                                                                                                                                                                                                                                                                                                                                                                                                                                                                                                                                                                                                                                                                                                                                                                                                                                                                                                                                                                                                                                             |    | from the contact patch and provides a slight lateral traction which can be helpful when |                                                                                     |                               |            |                   |  |
| 72       R325-39       Bolt - Hx HD 1/2-13 x 9 1/2       2         73       R1-633580       1-633581       Seal - Grease       4         74       R1-633581       1-633581       Spacer       4         75       R1-633959       Spacer - Front Castor       2         76       R3296-51       3296-51, 3296-81       Nut - Nylon Lock 3/4-10 Gr 8       2         77       R108-9957       108-9957       Washer - Belleville       4         78       R254-106       254-106       Tapered Bearing Cone       4         79       R254-107       Cup - Bearing       4                                                                                                                                                                                                                                                                                                                                                                                                                                                                                                                                                                                                                                                                                                                                                                                                                                               | 70 | R3296-25                                                                                | 32127-21,<br>32127-31,<br>3290-160,<br>3290-33,<br>3296-13,<br>3296-25,<br>3296-45, | Locknut - 1/2-13 Heavy ESNA   | 0          |                   |  |
| 73       R1-633580       1-633581       Seal - Grease       4         74       R1-633581       1-633581       Spacer       4         75       R1-633959       1-633959       Spacer - Front Castor       2         76       R3296-51       3296-51, 3296-81       Nut - Nylon Lock 3/4-10 Gr 8       2         77       R108-9957       108-9957       Washer - Belleville       4         78       R254-106       254-106       Tapered Bearing Cone       4         79       R254-107       Cup - Bearing       4                                                                                                                                                                                                                                                                                                                                                                                                                                                                                                                                                                                                                                                                                                                                                                                                                                                                                                   | 71 | R108-9946-03                                                                            | 108-9946-03                                                                         | Caster Fork                   | 2          |                   |  |
| 73       R1-633581       Seal - Grease       4         74       R1-633581       1-633581       Spacer       4         75       R1-633959       1-633959       Spacer - Front Castor       2         76       R3296-51       3296-51, 3296-81       Nut - Nylon Lock 3/4-10 Gr 8       2         77       R108-9957       108-9957       Washer - Belleville       4         78       R254-106       Tapered Bearing Cone       4         79       R254-107       Cup - Bearing       4                                                                                                                                                                                                                                                                                                                                                                                                                                                                                                                                                                                                                                                                                                                                                                                                                                                                                                                                | 72 | R325-39                                                                                 | 325-39                                                                              | Bolt - Hx HD 1/2-13 x 9 1/2   | 2          |                   |  |
| 75 <b>R1-633959</b> 1-633959 Spacer - Front Castor 2  76 <b>R3296-51</b> 3296-51, 3296-81 Nut - Nylon Lock 3/4-10 Gr 8 2  77 <b>R108-9957</b> 108-9957 Washer - Belleville 4  78 <b>R254-106</b> 254-106 Tapered Bearing Cone 4  79 <b>R254-107</b> Cup - Bearing 4                                                                                                                                                                                                                                                                                                                                                                                                                                                                                                                                                                                                                                                                                                                                                                                                                                                                                                                                                                                                                                                                                                                                                   | 73 | R1-633580                                                                               |                                                                                     | Seal - Grease                 | 4          |                   |  |
| 76       R3296-51       3296-51, 3296-81       Nut - Nylon Lock 3/4-10 Gr 8       2         77       R108-9957       108-9957       Washer - Belleville       4         78       R254-106       Tapered Bearing Cone       4         79       R254-107       Cup - Bearing       4                                                                                                                                                                                                                                                                                                                                                                                                                                                                                                                                                                                                                                                                                                                                                                                                                                                                                                                                                                                                                                                                                                                                    | 74 | R1-633581                                                                               | 1-633581                                                                            | Spacer                        | 4          |                   |  |
| 76       R3296-81       Nut - Nylon Lock 374-10 Gr 8       2         77       R108-9957       108-9957       Washer - Belleville       4         78       R254-106       254-106       Tapered Bearing Cone       4         79       R254-107       Cup - Bearing       4                                                                                                                                                                                                                                                                                                                                                                                                                                                                                                                                                                                                                                                                                                                                                                                                                                                                                                                                                                                                                                                                                                                                             | 75 | R1-633959                                                                               | 1-633959                                                                            | Spacer - Front Castor         | 2          |                   |  |
| 78       R254-106       Z54-106       Tapered Bearing Cone       4         79       R254-107       Cup - Bearing       4                                                                                                                                                                                                                                                                                                                                                                                                                                                                                                                                                                                                                                                                                                                                                                                                                                                                                                                                                                                                                                                                                                                                                                                                                                                                                              | 76 | R3296-51                                                                                |                                                                                     | Nut - Nylon Lock 3/4-10 Gr 8  | 2          |                   |  |
| 79 <b>R254-107</b> 254-107 Cup - Bearing 4                                                                                                                                                                                                                                                                                                                                                                                                                                                                                                                                                                                                                                                                                                                                                                                                                                                                                                                                                                                                                                                                                                                                                                                                                                                                                                                                                                            | 77 | R108-9957                                                                               | 108-9957                                                                            | Washer - Belleville           | 4          |                   |  |
|                                                                                                                                                                                                                                                                                                                                                                                                                                                                                                                                                                                                                                                                                                                                                                                                                                                                                                                                                                                                                                                                                                                                                                                                                                                                                                                                                                                                                       | 78 | R254-106                                                                                | 254-106                                                                             | Tapered Bearing Cone          | 4          |                   |  |
| 80 <b>R69-2980</b> 69-2980 Seal 2                                                                                                                                                                                                                                                                                                                                                                                                                                                                                                                                                                                                                                                                                                                                                                                                                                                                                                                                                                                                                                                                                                                                                                                                                                                                                                                                                                                     | 79 | R254-107                                                                                | 254-107                                                                             | Cup - Bearing                 | 4          |                   |  |
|                                                                                                                                                                                                                                                                                                                                                                                                                                                                                                                                                                                                                                                                                                                                                                                                                                                                                                                                                                                                                                                                                                                                                                                                                                                                                                                                                                                                                       | 80 | R69-2980                                                                                | 69-2980                                                                             | Seal                          | 2          |                   |  |