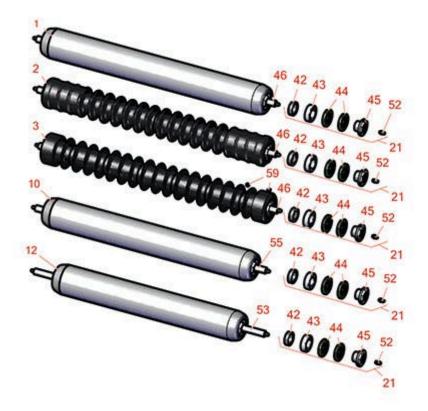

## **Replaces Toro Reelmaster 5510-D Parts**

DPA Cutting Unit - Models 03693, 03696 & 03697 Front Rollers

|       | R&R<br>Part No.                                                                                                                                                                                                                                                                                                                                                                                                                | OEM<br>Part No.                    | Description                                           | Qty<br>Req | Order<br>Quantity |  |  |  |
|-------|--------------------------------------------------------------------------------------------------------------------------------------------------------------------------------------------------------------------------------------------------------------------------------------------------------------------------------------------------------------------------------------------------------------------------------|------------------------------------|-------------------------------------------------------|------------|-------------------|--|--|--|
| R&R I | Front Rollers                                                                                                                                                                                                                                                                                                                                                                                                                  |                                    |                                                       |            |                   |  |  |  |
| 1     | R114-5412                                                                                                                                                                                                                                                                                                                                                                                                                      | 114-5412                           | Roller - Smooth Tubular Steel                         | 1          |                   |  |  |  |
|       | Detail Description:<br>stainless ball beari                                                                                                                                                                                                                                                                                                                                                                                    | 2                                  |                                                       |            |                   |  |  |  |
| 2     | R1503915                                                                                                                                                                                                                                                                                                                                                                                                                       | 110-9608,<br>114-5421              | Roller - Fusion Grooved UHMW<br>Polyethylene Shoulder | 1          |                   |  |  |  |
|       | Detail Description: Fusion Rollers combine the best features of our UHMW plastic rollers with a heavy duty internal bearing system. Machined from solid UHMW plastic that prevents build-up of debris. This roller has a patented deep groove design in the center along with shallow grroves on each end to reduce marking in wet conditions and turns on precision stainless ball bearings and double seals for added life.: |                                    |                                                       |            |                   |  |  |  |
| 3     | R1503911                                                                                                                                                                                                                                                                                                                                                                                                                       | 110-4050,<br>114-5400,<br>114-5421 | Roller - Fusion Grooved UHMW<br>Polyethylene          | 1          |                   |  |  |  |
|       | Detail Description: Fusion Rollers combine the best features of our UHMW plastic rollers with a heavy-duty internal bearing system. Machined from solid UHMW plastic that prevents build-up of debris. This roller has a patented deep groove design and turns on precision stainless ball bearings and double seals for added life. (2006 & Up):                                                                              |                                    |                                                       |            |                   |  |  |  |
| R&R I | Rear Rollers                                                                                                                                                                                                                                                                                                                                                                                                                   |                                    |                                                       |            |                   |  |  |  |
| 10    | R114-5415                                                                                                                                                                                                                                                                                                                                                                                                                      | 114-5415                           | Roller - Smooth Tubular Steel                         | 1          |                   |  |  |  |
|       | Detail Description:<br>stainless ball bearing                                                                                                                                                                                                                                                                                                                                                                                  | ?                                  |                                                       |            |                   |  |  |  |
| 12    | R114-5417                                                                                                                                                                                                                                                                                                                                                                                                                      | 114-5417                           | Roller - Smooth Solid Steel                           | 1          |                   |  |  |  |
|       | Detail Description:<br>stainless ball bearing                                                                                                                                                                                                                                                                                                                                                                                  | 2                                  |                                                       |            |                   |  |  |  |
| Overl | haul Kits                                                                                                                                                                                                                                                                                                                                                                                                                      |                                    |                                                       |            |                   |  |  |  |
| 21    | R114-5430                                                                                                                                                                                                                                                                                                                                                                                                                      | 114-5430                           | Overhaul Kit - Roller                                 | 0          |                   |  |  |  |
|       | Detail Description: Includes 4 ea.: R112-7494 Seals; 2 ea.: R302-5 Grease Zerks, R114-3717 Seals, R112-5290 Bearings & R114-3745 Locknuts:                                                                                                                                                                                                                                                                                     |                                    |                                                       |            |                   |  |  |  |
| Othe  | r Parts Available                                                                                                                                                                                                                                                                                                                                                                                                              |                                    |                                                       |            |                   |  |  |  |

## **Replaces Toro Reelmaster 5510-D Parts** *DPA Cutting Unit - Models 03693, 03696 & 03697*

Front Rollers

|    | R&R<br>Part No. | OEM<br>Part No.                                                                                                                                | Description                   | Qty<br>Req | Order<br>Quantity |
|----|-----------------|------------------------------------------------------------------------------------------------------------------------------------------------|-------------------------------|------------|-------------------|
| 42 | R114-3717       | 114-3717                                                                                                                                       | Seal                          | 2          |                   |
| 43 | R112-5290       | 112-5290,<br>251346,<br>251-346,<br>72-5430                                                                                                    | Bearing - Stainless           | 2          |                   |
| 44 | R112-7494       | 112-7494                                                                                                                                       | Seal                          | 4          |                   |
| 45 | R114-3745       | 106-6939,<br>108-3151,<br>114-3745,<br>114-5411                                                                                                | Locknut - Bearing - Stainless | 2          |                   |
| 46 | R114-5403       | 114-5403                                                                                                                                       | Shaft - Front Roller          | 1          |                   |
| 52 | R302-5          | 21-6010,<br>302-11,<br>302-37,<br>302-47,<br>302-5,<br>302-57,<br>302-58,<br>302-6,<br>31-0300,<br>32-9660,<br>60-0800,<br>62-3880,<br>92-4181 | Fitting - Grease              | 2          |                   |
| 53 | R114-5410       | 114-5410                                                                                                                                       | Shaft - Short - Rear Roller   | 1          |                   |
| 55 | R114-5407       | 114-5407                                                                                                                                       | Shaft - Long Rear Roller      | 1          |                   |
| 59 | R300106         | 104-1835,<br>300106                                                                                                                            | Screw - Set 5/16-18 x 1/4     | 4          |                   |