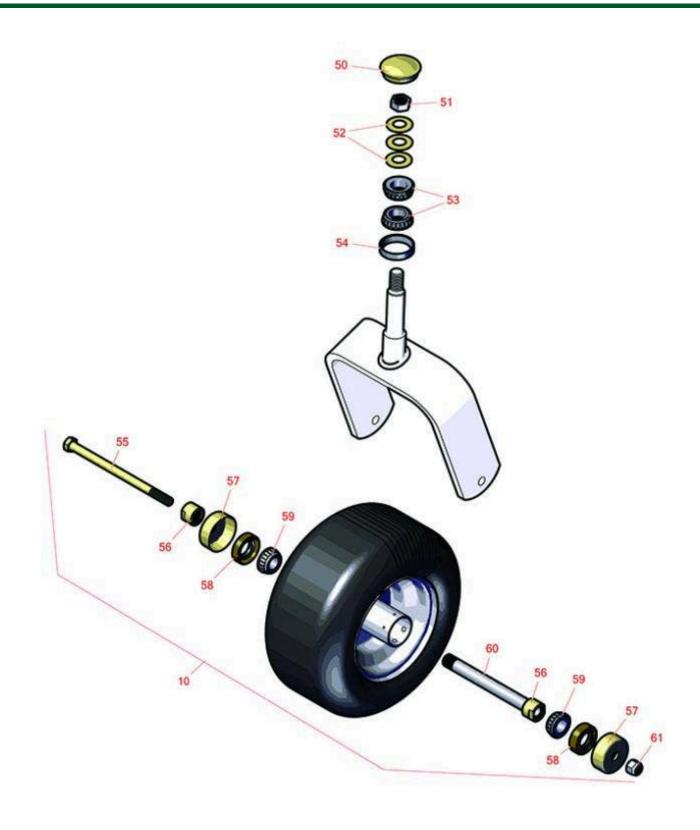

## **Replaces Toro Z Master G3 Riding Mower Parts**

48in Deck Caster Wheel

|       | R&R<br>Part No.                                                                      | OEM<br>Part No.                                                               | Description                      | Qty<br>Req | Order<br>Quantity |
|-------|--------------------------------------------------------------------------------------|-------------------------------------------------------------------------------|----------------------------------|------------|-------------------|
| Tires | & Wheels                                                                             |                                                                               |                                  |            |                   |
| 10    | R109-9126                                                                            | 109-9126                                                                      | Tire & Wheel - 13x5.00-6 - White | 1          |                   |
| Othe  | r Parts Availab                                                                      | le                                                                            |                                  |            |                   |
| 50    | R103-4882                                                                            | 103-4882                                                                      | Grease Cap - Castor              | 1          |                   |
| 51    | R3296-51                                                                             | 3296-51,<br>3296-81                                                           | Nut - Nylon Lock 3/4-10 Gr 8     | 1          |                   |
| 52    | R1-633508                                                                            | 1-633508                                                                      | Washer - Spring Disc             | 3          |                   |
| 53    | R254-94                                                                              | 1-543509,<br>254-94,<br>32-8090,<br>32-8240,<br>32-9640,<br>40440,<br>62-3330 | Tapered Bearing Cone             | 2          |                   |
| 54    | R1-543511                                                                            | 1-543511                                                                      | Seal- Grease                     | 1          |                   |
| 55    | R325-42                                                                              | 325-42                                                                        | Bolt - 1/2-13 x 8 Hex Head Gr 5  | 1          |                   |
| 56    | R103-3051                                                                            | 103-3051                                                                      | Spacer - Nut - Hardened          | 2          |                   |
| 57    | R103-2768                                                                            | 103-2768                                                                      | Guard - Seal                     | 2          |                   |
| 58    | R103-0063                                                                            | 103-0063                                                                      | Seal - Grease                    | 2          |                   |
| 59    | R500534                                                                              | 1-633585                                                                      | Bearing - with Cup               | 2          |                   |
|       | Detail Description: Kit includes: 1 ea R254-78- Bearing Cone & R254-79 Bearing Cone: |                                                                               |                                  |            |                   |
| 60    | R103-3155                                                                            | 103-3155                                                                      | Axle - Caster                    | 1          |                   |
| 61    | RF5003                                                                               | 32127-29,<br>32131-5,<br>32132-5,<br>3296-23                                  | Locknut - ESNA 1/2-13            | 1          |                   |