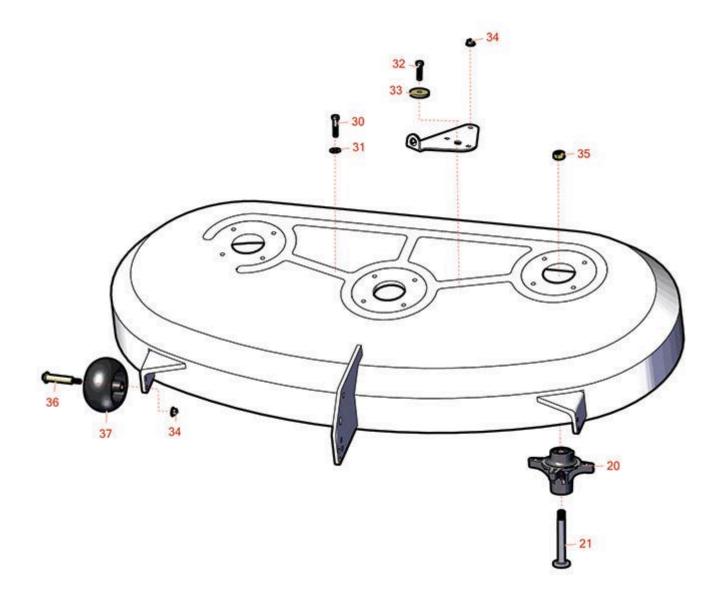

| R                     | ducts            | Zero Turn Mower with                                                                                                                                                      | <b>Titan ZX 5020 Parts</b><br>n 50in Deck - Model 74840 |                     |  |
|-----------------------|------------------|---------------------------------------------------------------------------------------------------------------------------------------------------------------------------|---------------------------------------------------------|---------------------|--|
|                       | n <b>R&amp;R</b> | Deck Parts<br>OEM                                                                                                                                                         | Description                                             | Qty Order           |  |
| Spine                 | Part No.         | Part No.                                                                                                                                                                  | Description                                             | Req <b>Quantity</b> |  |
|                       |                  | 117-7267,                                                                                                                                                                 |                                                         |                     |  |
| 20                    | R139-3214        | 121-0751,<br>139-3214                                                                                                                                                     | Spindle Assy                                            | 3                   |  |
| 21                    | R117-7268        | 117-7268                                                                                                                                                                  | Shaft- Spindle                                          | 3                   |  |
| Other Parts Available |                  |                                                                                                                                                                           |                                                         |                     |  |
| 30                    | R323-9           | 01-150-0190,<br>01-150-1540,<br>01-178-0614,<br>107229,<br>20-50-AD,<br>20-50-AGD,<br>30-9430,<br>32105-4,<br>3224-5,<br>323-9,<br>513363,<br>513364,<br>5377,<br>908037P | Bolt - Hex HD 3/8-16 x 1-3/4                            | 3                   |  |
| 31                    | R80-6990         | 104-1050,<br>80-6990                                                                                                                                                      | Washer - Hardened                                       | 3                   |  |
| 32                    | R323-8           | 01-150-0060,<br>01-178-0612,<br>20-49-AD,<br>20-49-AGD,<br>323-8,<br>3273-41,<br>908036P                                                                                  | Bolt - Hex HD 3/8-16 x 1-1/2 GR8                        | 1                   |  |
| 33                    | R110-9981        | 110-9981                                                                                                                                                                  | Washer-Plain                                            | 3                   |  |
| 34                    | R104-8301        | 104-8301,<br>104-9301,<br>109-6658,<br>133-7570                                                                                                                           | Locknut - 3/8-16 Nylon Flanged                          | 6                   |  |
| 35                    | R3219-6          | 3219-6                                                                                                                                                                    | Nut - 5/8-18 Gr 8 Hex                                   | 3                   |  |
| 36                    | R112-3977        | 112-3977                                                                                                                                                                  | Bolt- Shoulder                                          | 3                   |  |
|                       |                  |                                                                                                                                                                           |                                                         |                     |  |

## **Replaces Toro Titan ZX 5020 Parts**

Zero Turn Mower with 50in Deck - Model 74840

| ltem <b>R&amp;R</b> | OEM                  | Description        | Qty <b>Order</b>    |
|---------------------|----------------------|--------------------|---------------------|
| No <b>Part No.</b>  | Part No.             |                    | Req <b>Quantity</b> |
| 37 <b>R68-2730</b>  | 1-603299,<br>68-2730 | Wheel - Anti Scalp | 3                   |