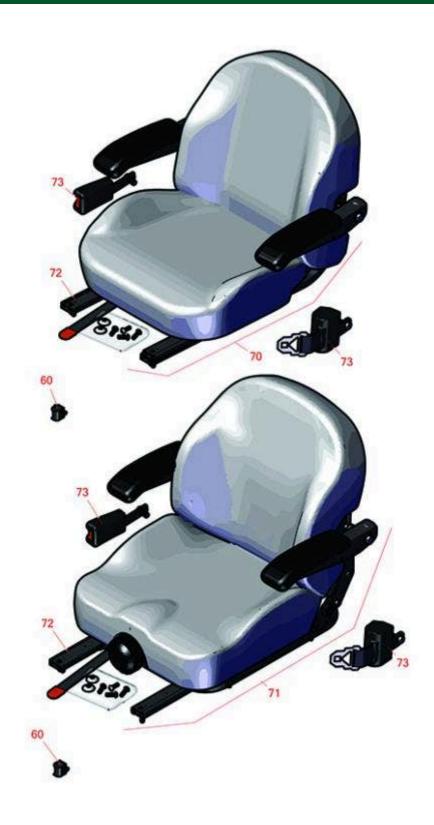

## **Replaces Toro Z Master Professional 5000 Parts**

Zero Turn Mower with 60in deck - Model 74991 Seat

|                                                  | R&R<br>Part No. | OEM<br>Part No.                                 | Description                                  | Qty<br>Req | Order<br>Quantity |
|--------------------------------------------------|-----------------|-------------------------------------------------|----------------------------------------------|------------|-------------------|
| 60                                               | R150229         | 82-2190                                         | Switch - Operator Presence                   | 1          |                   |
| 70                                               | R750205         | 116-0035,<br>116-0038,<br>140-8003              | Seat - Light Grey Deluxe w/Arms & Track Set  | 1          |                   |
| 71                                               | R750210         | 121-7595,<br>125-3107,<br>127-3305,<br>130-0801 | Seat - Light Grey Deluxe w/Arms w/Suspension | 1          |                   |
| Detail Description: INCL SUSPENSION & TRACK SET: |                 |                                                 |                                              |            |                   |
| 72                                               | R109-9801       | 109-9801,<br>116-8910                           | Seat Track Set                               | 1          |                   |
| 73                                               | R109-9805       | 109-9805,<br>126-2061                           | Seat Belt Kit                                | 1          |                   |