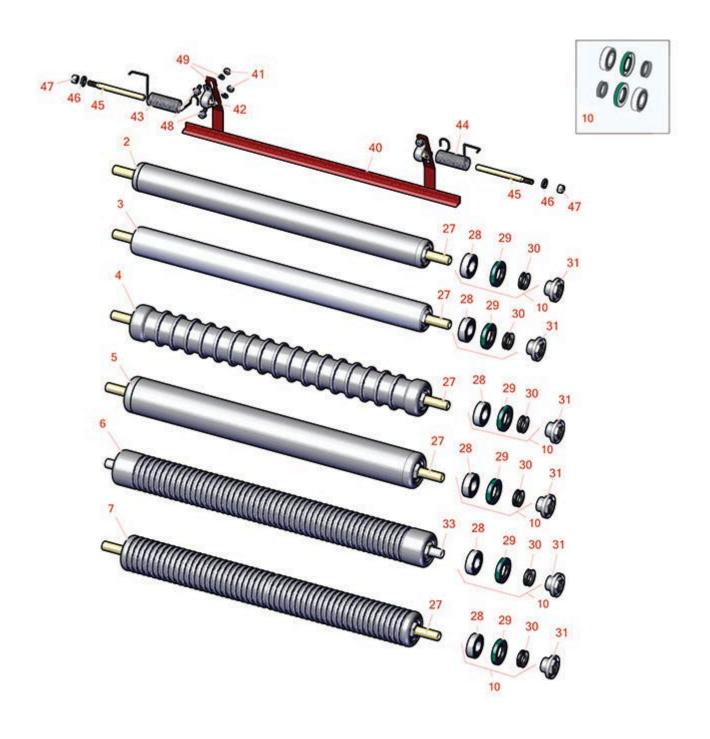

## **Replaces Toro Greensmaster eTriFlex** 3360 Parts

Dethatching Unit - Model 04720 Rollers

|       | R&R<br>Part No.                                                                                                                                                                 | OEM<br>Part No.                                                           | Description                                               | Qty<br>Req | Order<br>Quantity |  |  |  |  |
|-------|---------------------------------------------------------------------------------------------------------------------------------------------------------------------------------|---------------------------------------------------------------------------|-----------------------------------------------------------|------------|-------------------|--|--|--|--|
| Overl | haul Kits and Service                                                                                                                                                           | e Tools                                                                   |                                                           |            |                   |  |  |  |  |
| 10    | R107-1594                                                                                                                                                                       | 107-1594                                                                  | Overhaul Kit - Roller                                     | 1          |                   |  |  |  |  |
|       | Detail Description: Includes 2 ea.: R106-6941 Seals, R106-6942 V-Rings & R251-347 Bearings:                                                                                     |                                                                           |                                                           |            |                   |  |  |  |  |
| Rolle | rs                                                                                                                                                                              |                                                                           |                                                           |            |                   |  |  |  |  |
| 2     | R140-5560                                                                                                                                                                       | 105-5776,<br>106-6945,<br>107-3509,<br>119-4093,<br>120-9595,<br>140-5560 | Roller - Smooth 2 in Steel Rear                           | 1          |                   |  |  |  |  |
| 3     | R115-7356                                                                                                                                                                       | 115-7356                                                                  | Roller - Smooth Tubular<br>Aluminum - 2 in Dia            | 1          |                   |  |  |  |  |
|       | Detail Description: Constructed with a through shaft, this light weight aluminum roller uses a through shaft and ball bearings.:                                                |                                                                           |                                                           |            |                   |  |  |  |  |
| 4     | R115-7386                                                                                                                                                                       | 115-7386                                                                  | Roller - Wide Grooved<br>Machined Aluminum - 2-1/2<br>Dia | 1          |                   |  |  |  |  |
|       | Detail Description: Constructed with a through shaft, this aluminum roller is machined with 1-1/8" wide grooves for the least amount of ground contact and uses ball bearings.: |                                                                           |                                                           |            |                   |  |  |  |  |
| 5     | R115-7388                                                                                                                                                                       | 115-7388,<br>140-5681                                                     | Roller - Smooth Tubular Steel<br>2-1/2 in Dia             | 1          |                   |  |  |  |  |
|       | Detail Description: Constructed with a through shaft, this steel roller uses a through shaft and ball bearings.:                                                                |                                                                           |                                                           |            |                   |  |  |  |  |
| 6     | R121-4675                                                                                                                                                                       | 121-4675                                                                  | Roller - Extended Machined<br>Grooved                     | 1          |                   |  |  |  |  |
| 7     | R115-7360                                                                                                                                                                       | 115-7360                                                                  | Roller - Narrow Grooved<br>Machined Aluminum - 2 1/2      | 1          |                   |  |  |  |  |
|       | Detail Description: Constructed with a through shaft, this aluminum roller is machined with narrow grooves and uses ball bearings.:                                             |                                                                           |                                                           |            |                   |  |  |  |  |
| Othe  | r Parts Available                                                                                                                                                               |                                                                           |                                                           |            |                   |  |  |  |  |

## **Replaces Toro Greensmaster eTriFlex** 3360 Parts

Dethatching Unit - Model 04720 Rollers

|    | R&R<br>Part No. | OEM<br>Part No.                                 | Description                   | Qty<br>Req | Order<br>Quantity |
|----|-----------------|-------------------------------------------------|-------------------------------|------------|-------------------|
| 27 | R119-4090       | 119-4090                                        | Shaft - Roller - Hardened     | 1          |                   |
| 28 | R251-347        | 251-347,<br>72-5690                             | Bearing - Ball                | 2          |                   |
| 29 | R106-6941       | 106-6941                                        | Seal - Double Lip             | 2          |                   |
| 30 | R106-6942       | 106-6942                                        | V-Ring - Roller               | 2          |                   |
| 31 | R114-3745       | 106-6939,<br>108-3151,<br>114-3745,<br>114-5411 | Locknut - Bearing - Stainless | 2          |                   |
| 32 | R120-5404       | 120-5404                                        | Shaft- Roller                 | 1          |                   |
| 40 | R106-9095-01    | 106-9095-01                                     | Scraper - Assy                | 1          |                   |
| 41 | R33023-00       | 33023-00,<br>48-7900,<br>49-7810                | Locknut - ESNA 6mm x 1.0      | 4          |                   |
| 42 | R256-239        | 256-239                                         | Bearing                       | 2          |                   |
| 43 | R106-9093       | 106-9093                                        | Spring - RH - SS              | 1          |                   |
| 44 | R106-9094       | 106-9094                                        | Spring - LH - SS              | 1          |                   |
| 45 | R106-9091       | 106-9091                                        | Pin - Scraper                 | 2          |                   |
| 46 | R33094-00       | 33094-00,<br>93-5914                            | Washer - Flat - 8mm Hardened  | 2          |                   |
| 47 | R33024-00       | 33024-00                                        | Locknut - 8mm x 1.25          | 2          |                   |
| 48 | R33113-016      | 33113-016,<br>48-7620                           | Bolt - Hex Washer M6-1.0 x 12 | 4          |                   |
| 49 | R24M7139        | 24M7139,<br>3256-16,<br>33093-00,<br>43-5930    | Washer - Flat 6mm             | 4          |                   |